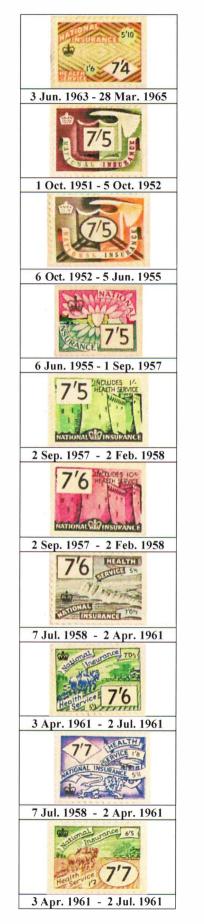

|                                   | Period:                                                                  | 1 Oct. 1951                                                   | - 5 Oct. 1952                          |                                                                                            |
|-----------------------------------|--------------------------------------------------------------------------|---------------------------------------------------------------|----------------------------------------|--------------------------------------------------------------------------------------------|
| Class 1                           | MAN                                                                      | WOMAN                                                         | BOY                                    | GIRL                                                                                       |
| Employed                          | 9/5                                                                      | 75                                                            | 5/6                                    | 4/5                                                                                        |
|                                   | Aged 18-70 and not retired.<br>Deep green and magenta                    | Aged 18-65 and not retired.<br>Brown and green.               | Aged under 18<br>Scarlet and green.    | Aged under 18<br>Green and Persian orange.                                                 |
| Employed<br>Exempt.               | 4/8                                                                      | Over 60 and retired or over 65.                               |                                        |                                                                                            |
|                                   | Over 65 and retired or over 70.<br>Victoria blue and orange              | Or married woman opting out.<br>Red brown and Persian orange. |                                        | Under 18<br>Brown and violet red.                                                          |
| Employed<br>Abroad                | 8/9<br>1                                                                 |                                                               | 5/1                                    |                                                                                            |
|                                   | 18 - 70 and not retired<br>Violet-red and deep green.                    | 18 - 65 and not retired.<br>Victoria blue and orange.         | Under 18<br>Red brown and bright blue. | under 18 (or excepted from<br>Industrial Injuries contributions.)<br>Grey and bright blue. |
| Employed<br>Abroad and<br>Exempt. |                                                                          | Over 60 and retired or over 65.                               |                                        |                                                                                            |
|                                   | Over 65 and retired or over 70,<br>Scarlet and brown<br>not non-employed | Or married and opting out.<br>Violet and magenta.             |                                        | н.,                                                                                        |
| Class 2                           |                                                                          |                                                               |                                        | *                                                                                          |
| Self<br>Employed.                 | 666                                                                      |                                                               | 3'9                                    | 3/3                                                                                        |
|                                   | 18 - 70 and not retired.<br>Red-brown and bright blue                    | 18 - 65 and not retired.<br>Grey and bright blue              | Under 18.<br>Bright blue and green     | Under 18.<br>Magenta and Persian orange,                                                   |
| Class 3                           |                                                                          |                                                               |                                        |                                                                                            |
| Non<br>Employed.                  |                                                                          |                                                               | 200                                    |                                                                                            |
|                                   | Aged 18 - 65<br>Violet and magenta                                       | Aged 18 - 60.<br>Scarlet and brown                            | Under 18.<br>Green and Persian orange. | Under 18.<br>Bright blue and green                                                         |

1 Oct. 1951 - 5 Oct. 1952 (continued.)

|                                   | Period:                                                         | 6 Oct. 1952 -                                                                      | 5 Jun. 1955                                   |                                                                                   |
|-----------------------------------|-----------------------------------------------------------------|------------------------------------------------------------------------------------|-----------------------------------------------|-----------------------------------------------------------------------------------|
| Class 1                           | MAN                                                             | WOMAN                                                                              | BOY                                           | GIRL                                                                              |
| Employed                          | 109                                                             | 8/5<br>2 4 1 1 1 1 1 1 1 1 1 1 1 1 1 1 1 1 1 1                                     |                                               |                                                                                   |
|                                   | Aged 18 to 70 and not retired.<br>Bright blue and D.T. Sepia.   | Aged 18 to 65 and not retired.<br>Persian orange and bright blue.                  | Aged under 18.<br>Violet-red and bright blue. | Aged under 18.<br>Deep green and orange.                                          |
| Employed<br>Exempt.               | EA                                                              |                                                                                    |                                               | 26                                                                                |
|                                   | Over 65 and retired or over 70.<br>Persian orange and P.C. red. | Over 60 and retired or over 65.<br>Or married woman opting out.<br>Grey and green. |                                               | Married, under 18 and opting out<br>P.C. red and grey.                            |
| Employed<br>Abroad                |                                                                 |                                                                                    |                                               | 4'9                                                                               |
| 5                                 | 18 - 70 and not retired.<br>Green and Persian orange.           | 18 - 65 and not retired.<br>Grey and bright blue.                                  | Under 18<br>Brown and violet-red.             | Under 18. (or excepted from 1.1.<br>contributions.)<br>Violet red and deep green. |
| Employed<br>Abroad and<br>Exempt. |                                                                 | Bal                                                                                |                                               |                                                                                   |
|                                   | Over 65 and retired or over 70.<br>Grey and D T sepia           | Over 60 and retired or over 65.<br>Or married and opting out.<br>Brown and green   | -<br>                                         | e                                                                                 |
| Class 2                           |                                                                 |                                                                                    |                                               |                                                                                   |
| Self<br>Employed.                 |                                                                 |                                                                                    |                                               | 09                                                                                |
|                                   | 18 - 70 and not retired.<br>Grey and orange                     | 18 - 65 and not retired.<br>P C red and D Γ sepia                                  | Under 18.<br>Red brown and D T septa          | Under 18.<br>Green and D T sepia                                                  |
| Class 3                           |                                                                 |                                                                                    |                                               |                                                                                   |
| Non<br>Employed.                  |                                                                 |                                                                                    |                                               |                                                                                   |
|                                   | Aged 18 - 65.<br>Deep green and brown                           | Aged 18 - 60.<br>Grey and hrown                                                    | Under 18.<br>Magenta and red brown            | Under 18.<br>Red brown and bright blue.                                           |

# 6 Oct. 1952 - 5 Jun. 1955 (continued.)

|                                   | Period:                                          | 6 Jun. 1955 -                                                                      | 1 Sep. 1957                         |                                                     |
|-----------------------------------|--------------------------------------------------|------------------------------------------------------------------------------------|-------------------------------------|-----------------------------------------------------|
| Class 1                           | MAN                                              | WOMAN                                                                              | BOY                                 | GIRL                                                |
| Employed                          | 12'9                                             | ANCE 10'5                                                                          | 7'5                                 | 6'1                                                 |
|                                   | Aged 18-70 not retired.<br>Red and magenta       | Aged 18-65 not retired.<br>Brown and red-brown.                                    | Aged under 18<br>Magenta and green. | Aged under 18<br>Brown and blue.                    |
| Employed<br>Exempt.               | 6'5                                              | NCE 5'2                                                                            |                                     | 3'-                                                 |
|                                   | Over 65 and retired or over 70<br>Brown and gold | Over 60 and retired or over 65.<br>Or married woman opting out<br>Blue and violet. |                                     | Under 18 married and opted out.<br>Violet and gold. |
| Employed<br>Abroad                | HATTOHAL INTURANCE                               | 9'10                                                                               | 3 0 6'11                            | 5'9                                                 |
|                                   | 18 - 70 and not retired.<br>Violet.              | 18 - 65 and not retired.<br>Orange                                                 | Under 18<br>Green.                  | Under 18<br>Brown.                                  |
| Employed<br>Abroad and<br>Exempt. | Over 65 and retired or over 70.<br>Grev          | Over 60 and retired or over 65<br>Or married and opting out.<br>Gold               |                                     | -                                                   |
| Class 2                           |                                                  |                                                                                    | ×                                   |                                                     |
| Self Employed                     | 8'5                                              | 7'2                                                                                | 410                                 | 4'3                                                 |
|                                   | 18 - 70 not retired.<br>Green and yellow-green   | 18 - 65 not retired.<br>Blue                                                       | Under 18.<br>Green and brown        | Under 18.<br>Blue and red                           |
| Class 3                           |                                                  |                                                                                    |                                     |                                                     |
| Non<br>Employed.                  | 6'6                                              | NCE 5'2                                                                            | 3'9                                 | 31                                                  |
| 2                                 | Aged 18 - 65.<br>Grey                            | Aged 18 - 60.<br>Blue and violet                                                   | Under 18.<br>Orange and green       | Under 18.<br>Red and grey                           |