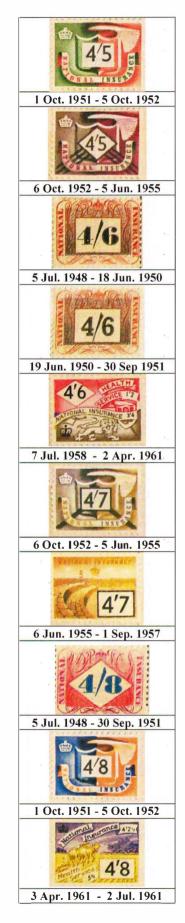

Stamps were issued for Class 1, Class 2 and Class 3 contributions. The different classes can be identified by examining the shape of the value-lozenge. Class 1 is rectangular, class 2. is oval and class 3 diamond shaped. A few stamps had combinations of these if they were used by more than one class of contributor.

#### **Class 3 Contributions**

These have been attributed to the "non-employed". They were actually paid by such people as single women who stayed at home to look after invalid parents; persons with private incomes; divorced women who were unable to work because of commitments with children; single parents; persons working abroad for over twelve months; (not compulsory, stamps purchased by employer) and, students (not compulsory). They were also payable by persons who did not qualify for unemployment benefit and credited contributions; or persons who wished to make good their record if they had a deficiency in a particular year.