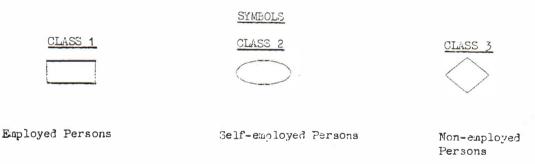

Stamps were issued for Class 1, Class 2 and Class 3 contributions. The different classes can be identified by examining the shape of the value-lozenge. Class 1 is rectangular, class 2. is oval and class 3 diamond shaped. A few stamps had combinations of these if they were used by more than one class of contributor.

#### **Class 3 Contributions**

These have been attributed to the "non-employed". They were actually paid by such people as single women who stayed at home to look after invalid parents; persons with private incomes; divorced women who were unable to work because of commitments with children; single parents; persons working abroad for over twelve months; (not compulsory, stamps purchased by employer) and, students (not compulsory). They were also payable by persons who did not qualify for unemployment benefit and credited contributions; or persons who wished to make good their record if they had a deficiency in a particular year.