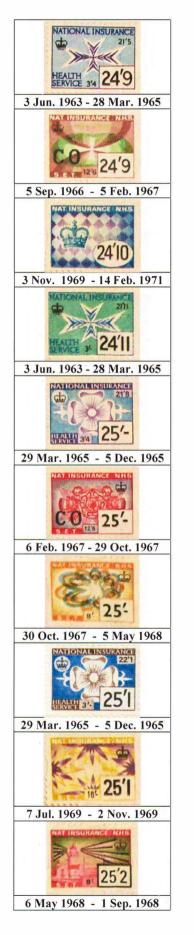

|                                                       |                                               |                                       |  |
| Industrial<br>Injuries only.               | NATIONAL INSURANCE                                            | NATIONAL INSURANCE                                    | NATIONAL INSURANCE                            | HATIONAL INSURANCE                    |  |
|                                            | Aged 18 or over.<br>Blue.                                     | Aged 18 or over.<br>Orange,                           | Aged under 18.<br>Violet.                     | Aged under 18.<br>Green.              |  |

6 Jul. 1970 - 14 Feb. 1971 (continued.)

## INDEX