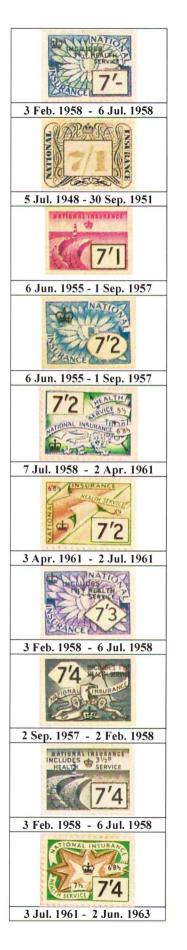

Stamps were issued for Class 1, Class 2 and Class 3 contributions. The different classes can be identified by examining the shape of the value-lozenge. Class 1 is rectangular, class 2. is oval and class 3 diamond shaped. A few stamps had combinations of these if they were used by more than one class of contributor.

#### **Class 3 Contributions**

These have been attributed to the "non-employed". They were actually paid by such people as single women who stayed at home to look after invalid parents; persons with private incomes; divorced women who were unable to work because of commitments with children; single parents; persons working abroad for over twelve months; (not compulsory, stamps purchased by employer) and, students (not compulsory). They were also payable by persons who did not qualify for unemployment benefit and credited contributions; or persons who wished to make good their record if they had a deficiency in a particular year.

- Issued by His Majesty's Government -

|                                   | Period:                                                                                              | 5 Jul. 1948 -                                                                                                      | 30 Sep. 1951                                                         |                                                                                                   |
|-----------------------------------|------------------------------------------------------------------------------------------------------|--------------------------------------------------------------------------------------------------------------------|----------------------------------------------------------------------|---------------------------------------------------------------------------------------------------|
| Class 1                           | MAN                                                                                                  | WOMAN                                                                                                              | BOY                                                                  | GIRL                                                                                              |
| Employed                          | <u>j/i</u>                                                                                           | THURSDAY OF THE STATE                                                                                              | 5/4                                                                  | 4/3                                                                                               |
|                                   | Aged 18-70<br>and not retired.<br>Chocolate on dark green.<br>Value: Dark green.                     | Aged 18-65<br>and not retired.<br>Dark blue on light grey.<br>Value: Grey.                                         | Aged under 18.<br>Medium green on chocolate<br>Value: Brown.         | Aged under 18.<br>Purple on red-brown.<br>Value: Dark red.                                        |
| Employed<br>Exempt.               | 4/6                                                                                                  |                                                                                                                    |                                                                      | 2/1                                                                                               |
|                                   | Aged over 65 and retired or<br>over 70.<br>Light brown on indigo.<br>Value: Black                    | Over 60 and retired or over 65.<br>Or married woman opting out.<br>Light chocolate on brown.<br>Value: Dark green. |                                                                      | Married Girl, aged under 18<br>opting out.<br>Light chocolate on indigo.<br>Value: Dark red.      |
| Employed<br>Abroad                | 8/5                                                                                                  | 6/7                                                                                                                |                                                                      | 3/11                                                                                              |
|                                   | Aged 18 - 70<br>and not retired.<br>Dull red on scarlet.<br>Value: Black                             | Aged 18 - 65<br>and not retired<br>Dark green on brown.<br>Value: Light red                                        | Aged under 18<br>Light chocolate on dark blue:<br>Value: Dark green. | Under 18 or excepted from I.I.<br>contributions.<br>Light grey on dark blue.<br>Value: Dark blue. |
| Employed<br>Abroad and<br>Exempt. | 3/10                                                                                                 | 3/-                                                                                                                |                                                                      |                                                                                                   |
|                                   | Aged over 65 and retired<br>or over 70.<br>Light chocolate on light blue-<br>grey. Value: Light red. | Over 60 and retired or over<br>65. Or married and opting out.<br>Brown on dark blue.<br>Value: Light green         | and the second second<br>and the second second                       | -87                                                                                               |
| Class 2                           | and the Article Bills                                                                                | 1. 신상 가장 이 가장                                                                                                      | d days left of the left                                              |                                                                                                   |
| Self<br>Employed.                 | 6/2                                                                                                  | 5/1                                                                                                                | 3/7                                                                  | 3/1                                                                                               |
|                                   | Aged 18 - 70 and not retired.<br>Dark blue on brown.<br>Value: Orange.                               | Aged 18 - 65 and not retired.<br>Brown on light chocolate.<br>Value: Mauve.                                        | Aged under 18.<br>Light blue-grey on light grey<br>Value Brown       | Aged under 18.<br>Light blue-grey on light<br>chocolate Value black                               |
| Class 3                           |                                                                                                      |                                                                                                                    |                                                                      |                                                                                                   |
| Non<br>Employed.                  | 4/8                                                                                                  |                                                                                                                    | 2/9                                                                  | 2/3                                                                                               |
|                                   | Aged 18 - 65,<br>Purple on dark brown<br>Value Light blue                                            | Aged 18 - 60<br>Brown on dark green<br>Value: Orange.                                                              | Aged under 18.<br>Light grey on chocolate<br>Value: Light blue       | Aged under 18,<br>Dark green on chocolate,<br>Value Mauve                                         |

5 Jul. 1948 - 30 Sep. 1951 (continued.)

5th July, 1948 to 30th September, 1951