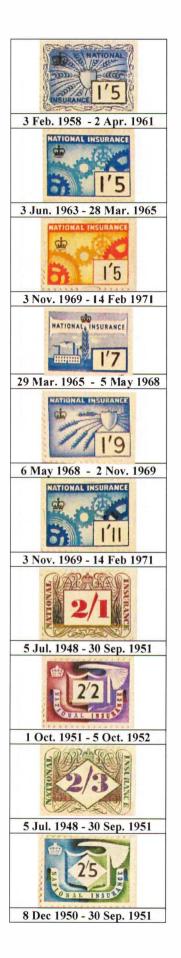

Stamps were issued for Class 1, Class 2 and Class 3 contributions. The different classes can be identified by examining the shape of the value-lozenge. Class 1 is rectangular, class 2. is oval and class 3 diamond shaped. A few stamps had combinations of these if they were used by more than one class of contributor.

#### **Class 3 Contributions**

These have been attributed to the "non-employed". They were actually paid by such people as single women who stayed at home to look after invalid parents; persons with private incomes; divorced women who were unable to work because of commitments with children; single parents; persons working abroad for over twelve months; (not compulsory, stamps purchased by employer) and, students (not compulsory). They were also payable by persons who did not qualify for unemployment benefit and credited contributions; or persons who wished to make good their record if they had a deficiency in a particular year.

- Issued by His Majesty's Government -

|                                   | Period:                                                                                              | 5 Jul. 1948 -                                                                                                      | 30 Sep. 1951                                                         |                                                                                                   |
|-----------------------------------|------------------------------------------------------------------------------------------------------|--------------------------------------------------------------------------------------------------------------------|----------------------------------------------------------------------|---------------------------------------------------------------------------------------------------|
| Class 1                           | MAN                                                                                                  | WOMAN                                                                                                              | BOY                                                                  | GIRL                                                                                              |
| Employed                          | <u>j/i</u>                                                                                           | THURSDAY OF THE STATE                                                                                              | 5/4                                                                  | 4/3                                                                                               |
|                                   | Aged 18-70<br>and not retired.<br>Chocolate on dark green.<br>Value: Dark green.                     | Aged 18-65<br>and not retired.<br>Dark blue on light grey.<br>Value: Grey.                                         | Aged under 18.<br>Medium green on chocolate<br>Value: Brown.         | Aged under 18.<br>Purple on red-brown.<br>Value: Dark red.                                        |
| Employed<br>Exempt.               | 4/6                                                                                                  |                                                                                                                    |                                                                      | 2/1                                                                                               |
|                                   | Aged over 65 and retired or<br>over 70.<br>Light brown on indigo.<br>Value: Black                    | Over 60 and retired or over 65.<br>Or married woman opting out.<br>Light chocolate on brown.<br>Value: Dark green. |                                                                      | Married Girl, aged under 18<br>opting out.<br>Light chocolate on indigo.<br>Value: Dark red.      |
| Employed<br>Abroad                | 8/5                                                                                                  | 6/7                                                                                                                |                                                                      | 3/11                                                                                              |
|                                   | Aged 18 - 70<br>and not retired.<br>Dull red on scarlet.<br>Value: Black                             | Aged 18 - 65<br>and not retired<br>Dark green on brown.<br>Value: Light red                                        | Aged under 18<br>Light chocolate on dark blue:<br>Value: Dark green. | Under 18 or excepted from I.I.<br>contributions.<br>Light grey on dark blue.<br>Value: Dark blue. |
| Employed<br>Abroad and<br>Exempt. | 3/10                                                                                                 | 3/-                                                                                                                |                                                                      |                                                                                                   |
|                                   | Aged over 65 and retired<br>or over 70.<br>Light chocolate on light blue-<br>grey. Value: Light red. | Over 60 and retired or over<br>65. Or married and opting out.<br>Brown on dark blue.<br>Value: Light green         | and the second second<br>and the second second                       | -87                                                                                               |
| Class 2                           | and the Article Bills                                                                                | 1. 신상 가장 이 가장                                                                                                      | d days left of the left                                              |                                                                                                   |
| Self<br>Employed.                 | 6/2                                                                                                  | 5/1                                                                                                                | 3/7                                                                  | 3/1                                                                                               |
|                                   | Aged 18 - 70 and not retired.<br>Dark blue on brown.<br>Value: Orange.                               | Aged 18 - 65 and not retired.<br>Brown on light chocolate.<br>Value: Mauve.                                        | Aged under 18.<br>Light blue-grey on light grey<br>Value Brown       | Aged under 18.<br>Light blue-grey on light<br>chocolate Value black                               |
| Class 3                           |                                                                                                      |                                                                                                                    |                                                                      |                                                                                                   |
| Non<br>Employed.                  | 4/8                                                                                                  |                                                                                                                    | 2/9                                                                  | 2/3                                                                                               |
|                                   | Aged 18 - 65,<br>Purple on dark brown<br>Value Light blue                                            | Aged 18 - 60<br>Brown on dark green<br>Value: Orange.                                                              | Aged under 18.<br>Light grey on chocolate<br>Value: Light blue       | Aged under 18,<br>Dark green on chocolate,<br>Value Mauve                                         |

5 Jul. 1948 - 30 Sep. 1951 (continued.)

5th July, 1948 to 30th September, 1951