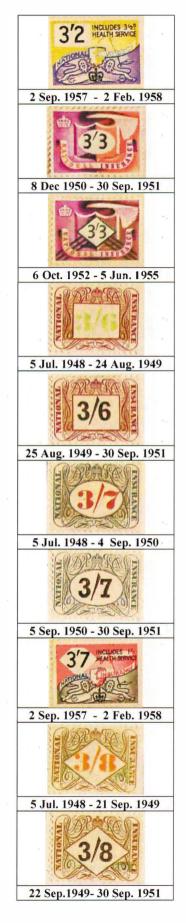

1 Oct. 1951 - 5 Oct. 1952 (continued.)

|                                   | Period:                                                         | 6 Oct. 1952 -                                                                      | 5 Jun. 1955                                   |                                                                                   |
|-----------------------------------|-----------------------------------------------------------------|------------------------------------------------------------------------------------|-----------------------------------------------|-----------------------------------------------------------------------------------|
| Class 1                           | MAN                                                             | WOMAN                                                                              | BOY                                           | GIRL                                                                              |
| Employed                          | 109                                                             | 8/5<br>2 4 1 1 1 1 1 1 1 1 1 1 1 1 1 1 1 1 1 1                                     |                                               |                                                                                   |
|                                   | Aged 18 to 70 and not retired.<br>Bright blue and D.T. Sepia.   | Aged 18 to 65 and not retired.<br>Persian orange and bright blue.                  | Aged under 18.<br>Violet-red and bright blue. | Aged under 18.<br>Deep green and orange.                                          |
| Employed<br>Exempt.               | EA                                                              |                                                                                    |                                               | 26                                                                                |
|                                   | Over 65 and retired or over 70.<br>Persian orange and P.C. red. | Over 60 and retired or over 65.<br>Or married woman opting out.<br>Grey and green. |                                               | Married, under 18 and opting out<br>P.C. red and grey.                            |
| Employed<br>Abroad                |                                                                 |                                                                                    |                                               | 4'9                                                                               |
| 5                                 | 18 - 70 and not retired.<br>Green and Persian orange.           | 18 - 65 and not retired.<br>Grey and bright blue.                                  | Under 18<br>Brown and violet-red.             | Under 18. (or excepted from 1.1.<br>contributions.)<br>Violet red and deep green. |
| Employed<br>Abroad and<br>Exempt. |                                                                 | Bal                                                                                |                                               |                                                                                   |
|                                   | Over 65 and retired or over 70.<br>Grey and D T sepia           | Over 60 and retired or over 65.<br>Or married and opting out.<br>Brown and green   | -<br>                                         | e                                                                                 |
| Class 2                           |                                                                 |                                                                                    |                                               |                                                                                   |
| Self<br>Employed.                 |                                                                 |                                                                                    |                                               | 09                                                                                |
|                                   | 18 - 70 and not retired.<br>Grey and orange                     | 18 - 65 and not retired.<br>P C red and D Γ sepia                                  | Under 18.<br>Red brown and D T septa          | Under 18.<br>Green and D T sepia                                                  |
| Class 3                           |                                                                 |                                                                                    |                                               |                                                                                   |
| Non<br>Employed.                  |                                                                 |                                                                                    |                                               |                                                                                   |
|                                   | Aged 18 - 65.<br>Deep green and brown                           | Aged 18 - 60.<br>Grey and hrown                                                    | Under 18.<br>Magenta and red brown            | Under 18.<br>Red brown and bright blue.                                           |

# 6 Oct. 1952 - 5 Jun. 1955 (continued.)

|                                   | Period:                                          | 6 Jun. 1955 -                                                                      | 1 Sep. 1957                         |                                                     |
|-----------------------------------|--------------------------------------------------|------------------------------------------------------------------------------------|-------------------------------------|-----------------------------------------------------|
| Class 1                           | MAN                                              | WOMAN                                                                              | BOY                                 | GIRL                                                |
| Employed                          | 12'9                                             | ANCE 10'5                                                                          | 7'5                                 | 6'1                                                 |
|                                   | Aged 18-70 not retired.<br>Red and magenta       | Aged 18-65 not retired.<br>Brown and red-brown.                                    | Aged under 18<br>Magenta and green. | Aged under 18<br>Brown and blue.                    |
| Employed<br>Exempt.               | 6'5                                              | NCE 5'2                                                                            |                                     | 3'-                                                 |
|                                   | Over 65 and retired or over 70<br>Brown and gold | Over 60 and retired or over 65.<br>Or married woman opting out<br>Blue and violet. |                                     | Under 18 married and opted out.<br>Violet and gold. |
| Employed<br>Abroad                | HATTOHAL INTURANCE                               | 9'10                                                                               | 3 0 6'11                            | 5'9                                                 |
|                                   | 18 - 70 and not retired.<br>Violet.              | 18 - 65 and not retired.<br>Orange                                                 | Under 18<br>Green.                  | Under 18<br>Brown.                                  |
| Employed<br>Abroad and<br>Exempt. | Over 65 and retired or over 70.<br>Grev          | Over 60 and retired or over 65<br>Or married and opting out.<br>Gold               |                                     | -                                                   |
| Class 2                           |                                                  |                                                                                    | ×                                   |                                                     |
| Self Employed                     | 8'5                                              | 7'2                                                                                | 410                                 | 4'3                                                 |
|                                   | 18 - 70 not retired.<br>Green and yellow-green   | 18 - 65 not retired.<br>Blue                                                       | Under 18.<br>Green and brown        | Under 18.<br>Blue and red                           |
| Class 3                           |                                                  |                                                                                    |                                     |                                                     |
| Non<br>Employed.                  | 6'6                                              | NCE 5'2                                                                            | 3'9                                 | 31                                                  |
| 2                                 | Aged 18 - 65.<br>Grey                            | Aged 18 - 60.<br>Blue and violet                                                   | Under 18.<br>Orange and green       | Under 18.<br>Red and grey                           |