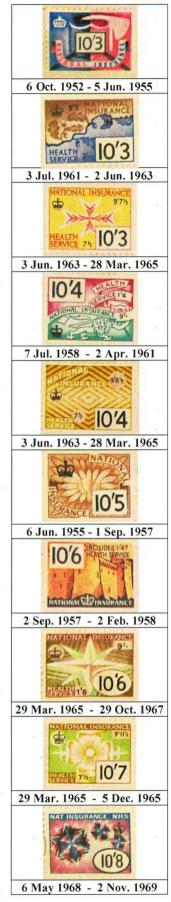

# 6 Oct. 1952 - 5 Jun. 1955 (continued.)

|                                   | Period:                                          | 6 Jun. 1955 -                                                                      | 1 Sep. 1957                         |                                                     |
|-----------------------------------|--------------------------------------------------|------------------------------------------------------------------------------------|-------------------------------------|-----------------------------------------------------|
| Class 1                           | MAN                                              | WOMAN                                                                              | BOY                                 | GIRL                                                |
| Employed                          | 12'9                                             | ANCE 10'5                                                                          | 7'5                                 | 6'1                                                 |
|                                   | Aged 18-70 not retired.<br>Red and magenta       | Aged 18-65 not retired.<br>Brown and red-brown.                                    | Aged under 18<br>Magenta and green. | Aged under 18<br>Brown and blue.                    |
| Employed<br>Exempt.               | 6'5                                              | NCE 5'2                                                                            |                                     | 3'-                                                 |
|                                   | Over 65 and retired or over 70<br>Brown and gold | Over 60 and retired or over 65.<br>Or married woman opting out<br>Blue and violet. |                                     | Under 18 married and opted out.<br>Violet and gold. |
| Employed<br>Abroad                | HATTOHAL INTURANCE                               | 9'10                                                                               | 3 0 6'11                            | 5'9                                                 |
|                                   | 18 - 70 and not retired.<br>Violet.              | 18 - 65 and not retired.<br>Orange                                                 | Under 18<br>Green.                  | Under 18<br>Brown.                                  |
| Employed<br>Abroad and<br>Exempt. | Over 65 and retired or over 70.<br>Grev          | Over 60 and retired or over 65<br>Or married and opting out.<br>Gold               |                                     | -                                                   |
| Class 2                           |                                                  |                                                                                    | ×                                   |                                                     |
| Self Employed                     | 8'5                                              | 7'2                                                                                | 410                                 | 4'3                                                 |
|                                   | 18 - 70 not retired.<br>Green and yellow-green   | 18 - 65 not retired.<br>Blue                                                       | Under 18.<br>Green and brown        | Under 18.<br>Blue and red                           |
| Class 3                           |                                                  |                                                                                    |                                     |                                                     |
| Non<br>Employed.                  | 6'6                                              | NCE 5'2                                                                            | 3'9                                 | 31                                                  |
| 2                                 | Aged 18 - 65.<br>Grey                            | Aged 18 - 60.<br>Blue and violet                                                   | Under 18.<br>Orange and green       | Under 18.<br>Red and grey                           |