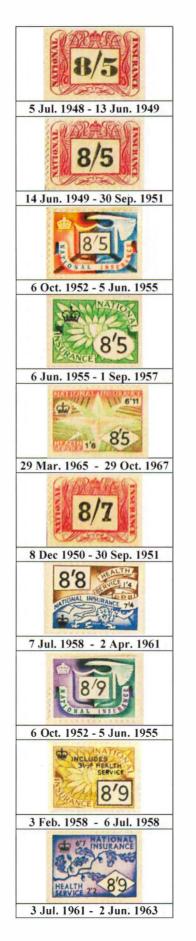

Stamps were issued for Class 1, Class 2 and Class 3 contributions. The different classes can be identified by examining the shape of the value-lozenge. Class 1 is rectangular, class 2. is oval and class 3 diamond shaped. A few stamps had combinations of these if they were used by more than one class of contributor.

- Issued by His Majesty's Government -

|                                   | Period:                                                                                              | 5 Jul. 1948 -                                                                                                      | 30 Sep. 1951                                                         |                                                                                                   |
|-----------------------------------|------------------------------------------------------------------------------------------------------|--------------------------------------------------------------------------------------------------------------------|----------------------------------------------------------------------|---------------------------------------------------------------------------------------------------|
| Class 1                           | MAN                                                                                                  | WOMAN                                                                                                              | BOY                                                                  | GIRL                                                                                              |
| Employed                          | <u>j/i</u>                                                                                           | THURSDAY OF THE STATE                                                                                              | 5/4                                                                  | 4/3                                                                                               |
|                                   | Aged 18-70<br>and not retired.<br>Chocolate on dark green.<br>Value: Dark green.                     | Aged 18-65<br>and not retired.<br>Dark blue on light grey.<br>Value: Grey.                                         | Aged under 18.<br>Medium green on chocolate<br>Value: Brown.         | Aged under 18.<br>Purple on red-brown.<br>Value: Dark red.                                        |
| Employed<br>Exempt.               | 4/6                                                                                                  |                                                                                                                    |                                                                      | 2/1                                                                                               |
|                                   | Aged over 65 and retired or<br>over 70.<br>Light brown on indigo.<br>Value: Black                    | Over 60 and retired or over 65.<br>Or married woman opting out.<br>Light chocolate on brown.<br>Value: Dark green. |                                                                      | Married Girl, aged under 18<br>opting out.<br>Light chocolate on indigo.<br>Value: Dark red.      |
| Employed<br>Abroad                | 8/5                                                                                                  | 6/7                                                                                                                |                                                                      | 3/11                                                                                              |
|                                   | Aged 18 - 70<br>and not retired.<br>Dull red on scarlet.<br>Value: Black                             | Aged 18 - 65<br>and not retired<br>Dark green on brown.<br>Value: Light red                                        | Aged under 18<br>Light chocolate on dark blue:<br>Value: Dark green. | Under 18 or excepted from I.I.<br>contributions.<br>Light grey on dark blue.<br>Value: Dark blue. |
| Employed<br>Abroad and<br>Exempt. | 3/10                                                                                                 | 3/-                                                                                                                |                                                                      |                                                                                                   |
|                                   | Aged over 65 and retired<br>or over 70.<br>Light chocolate on light blue-<br>grey. Value: Light red. | Over 60 and retired or over<br>65. Or married and opting out.<br>Brown on dark blue.<br>Value: Light green         | and the second second<br>and the second second                       | -87                                                                                               |
| Class 2                           | and the Article Bills                                                                                | 1. 신상 가장 이 가장                                                                                                      | d days left of the left                                              |                                                                                                   |
| Self<br>Employed.                 | 6/2                                                                                                  | 5/1                                                                                                                | 3/7                                                                  | 3/1                                                                                               |
|                                   | Aged 18 - 70 and not retired.<br>Dark blue on brown.<br>Value: Orange.                               | Aged 18 - 65 and not retired.<br>Brown on light chocolate.<br>Value: Mauve.                                        | Aged under 18.<br>Light blue-grey on light grey<br>Value Brown       | Aged under 18.<br>Light blue-grey on light<br>chocolate Value black                               |
| Class 3                           |                                                                                                      |                                                                                                                    |                                                                      |                                                                                                   |
| Non<br>Employed.                  | 4/8                                                                                                  |                                                                                                                    | 2/9                                                                  | 2/3                                                                                               |
|                                   | Aged 18 - 65,<br>Purple on dark brown<br>Value Light blue                                            | Aged 18 - 60<br>Brown on dark green<br>Value: Orange.                                                              | Aged under 18.<br>Light grey on chocolate<br>Value: Light blue       | Aged under 18,<br>Dark green on chocolate,<br>Value Mauve                                         |

5 Jul. 1948 - 30 Sep. 1951 (continued.)

5th July, 1948 to 30th September, 1951

# x NOTE 4d. 3/-, 3/6d., 4/11d., and 9/1d. stamps

The apparent discrepancy between the description and the actual colour of the value of these stamps is due to technical printing difficulties.