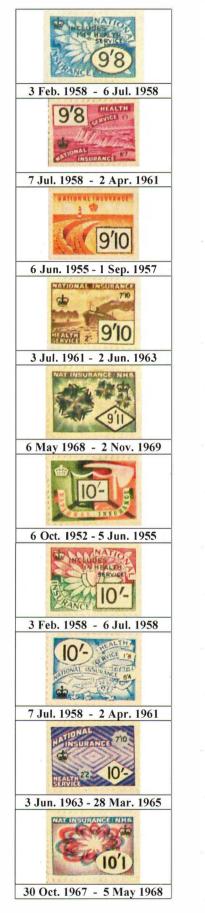

# 6 Oct. 1952 - 5 Jun. 1955 (continued.)

|                                   | Period:                                          | 6 Jun. 1955 -                                                                      | 1 Sep. 1957                         |                                                     |
|-----------------------------------|--------------------------------------------------|------------------------------------------------------------------------------------|-------------------------------------|-----------------------------------------------------|
| Class 1                           | MAN                                              | WOMAN                                                                              | BOY                                 | GIRL                                                |
| Employed                          | 12'9                                             | ANCE 10'5                                                                          | 7'5                                 | 6'1                                                 |
|                                   | Aged 18-70 not retired.<br>Red and magenta       | Aged 18-65 not retired.<br>Brown and red-brown.                                    | Aged under 18<br>Magenta and green. | Aged under 18<br>Brown and blue.                    |
| Employed<br>Exempt.               | 6'5                                              | NCE 5'2                                                                            |                                     | 3'-                                                 |
|                                   | Over 65 and retired or over 70<br>Brown and gold | Over 60 and retired or over 65.<br>Or married woman opting out<br>Blue and violet. |                                     | Under 18 married and opted out.<br>Violet and gold. |
| Employed<br>Abroad                | HATTOHAL INTURANCE                               | 9'10                                                                               | 3 0 6'11                            | 5'9                                                 |
|                                   | 18 - 70 and not retired.<br>Violet.              | 18 - 65 and not retired.<br>Orange                                                 | Under 18<br>Green.                  | Under 18<br>Brown.                                  |
| Employed<br>Abroad and<br>Exempt. | Over 65 and retired or over 70.<br>Grev          | Over 60 and retired or over 65<br>Or married and opting out.<br>Gold               |                                     | -                                                   |
| Class 2                           |                                                  |                                                                                    | ×                                   |                                                     |
| Self Employed                     | 8'5                                              | 7'2                                                                                | 410                                 | 4'3                                                 |
|                                   | 18 - 70 not retired.<br>Green and yellow-green   | 18 - 65 not retired.<br>Blue                                                       | Under 18.<br>Green and brown        | Under 18.<br>Blue and red                           |
| Class 3                           |                                                  |                                                                                    |                                     |                                                     |
| Non<br>Employed.                  | 6'6                                              | NCE 5'2                                                                            | 3'9                                 | 31                                                  |
| 2                                 | Aged 18 - 65.<br>Grey                            | Aged 18 - 60.<br>Blue and violet                                                   | Under 18.<br>Orange and green       | Under 18.<br>Red and grey                           |