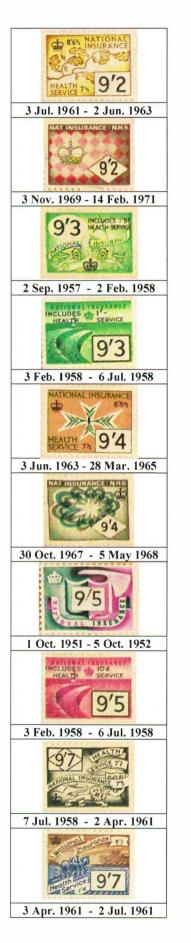

1 Oct. 1951 - 5 Oct. 1952 (continued.)

|                                   | Period:                                                         | 6 Oct. 1952 -                                                                      | 5 Jun. 1955                                   |                                                                                   |
|-----------------------------------|-----------------------------------------------------------------|------------------------------------------------------------------------------------|-----------------------------------------------|-----------------------------------------------------------------------------------|
| Class 1                           | MAN                                                             | WOMAN                                                                              | BOY                                           | GIRL                                                                              |
| Employed                          | 109                                                             | 8/5<br>2 4 1 1 1 1 1 1 1 1 1 1 1 1 1 1 1 1 1 1                                     |                                               |                                                                                   |
|                                   | Aged 18 to 70 and not retired.<br>Bright blue and D.T. Sepia.   | Aged 18 to 65 and not retired.<br>Persian orange and bright blue.                  | Aged under 18.<br>Violet-red and bright blue. | Aged under 18.<br>Deep green and orange.                                          |
| Employed<br>Exempt.               | EA                                                              |                                                                                    |                                               | 26                                                                                |
|                                   | Over 65 and retired or over 70.<br>Persian orange and P.C. red. | Over 60 and retired or over 65.<br>Or married woman opting out.<br>Grey and green. |                                               | Married, under 18 and opting out<br>P.C. red and grey.                            |
| Employed<br>Abroad                |                                                                 |                                                                                    |                                               | 4'9                                                                               |
| 5                                 | 18 - 70 and not retired.<br>Green and Persian orange.           | 18 - 65 and not retired.<br>Grey and bright blue.                                  | Under 18<br>Brown and violet-red.             | Under 18. (or excepted from 1.1.<br>contributions.)<br>Violet red and deep green. |
| Employed<br>Abroad and<br>Exempt. |                                                                 | Bal                                                                                |                                               |                                                                                   |
|                                   | Over 65 and retired or over 70.<br>Grey and D T sepia           | Over 60 and retired or over 65.<br>Or married and opting out.<br>Brown and green   | -<br>                                         | e                                                                                 |
| Class 2                           |                                                                 |                                                                                    |                                               |                                                                                   |
| Self<br>Employed.                 |                                                                 |                                                                                    |                                               | 09                                                                                |
|                                   | 18 - 70 and not retired.<br>Grey and orange                     | 18 - 65 and not retired.<br>P C red and D Γ sepia                                  | Under 18.<br>Red brown and D T septa          | Under 18.<br>Green and D T sepia                                                  |
| Class 3                           |                                                                 |                                                                                    |                                               |                                                                                   |
| Non<br>Employed.                  |                                                                 |                                                                                    |                                               |                                                                                   |
|                                   | Aged 18 - 65.<br>Deep green and brown                           | Aged 18 - 60.<br>Grey and hrown                                                    | Under 18.<br>Magenta and red brown            | Under 18.<br>Red brown and bright blue.                                           |

# 6 Oct. 1952 - 5 Jun. 1955 (continued.)

|                                   | Period:                                          | 6 Jun. 1955 -                                                                      | 1 Sep. 1957                         |                                                     |
|-----------------------------------|--------------------------------------------------|------------------------------------------------------------------------------------|-------------------------------------|-----------------------------------------------------|
| Class 1                           | MAN                                              | WOMAN                                                                              | BOY                                 | GIRL                                                |
| Employed                          | 12'9                                             | ANCE 10'5                                                                          | 7'5                                 | 6'1                                                 |
|                                   | Aged 18-70 not retired.<br>Red and magenta       | Aged 18-65 not retired.<br>Brown and red-brown.                                    | Aged under 18<br>Magenta and green. | Aged under 18<br>Brown and blue.                    |
| Employed<br>Exempt.               | 6'5                                              | NCE 5'2                                                                            |                                     | 3'-                                                 |
|                                   | Over 65 and retired or over 70<br>Brown and gold | Over 60 and retired or over 65.<br>Or married woman opting out<br>Blue and violet. |                                     | Under 18 married and opted out.<br>Violet and gold. |
| Employed<br>Abroad                | HATTOHAL INTURANCE                               | 9'10                                                                               | 3 0 6'11                            | 5'9                                                 |
|                                   | 18 - 70 and not retired.<br>Violet.              | 18 - 65 and not retired.<br>Orange                                                 | Under 18<br>Green.                  | Under 18<br>Brown.                                  |
| Employed<br>Abroad and<br>Exempt. | Over 65 and retired or over 70.<br>Grev          | Over 60 and retired or over 65<br>Or married and opting out.<br>Gold               |                                     | -                                                   |
| Class 2                           |                                                  |                                                                                    | ×                                   |                                                     |
| Self Employed                     | 8'5                                              | 7'2                                                                                | 410                                 | 4'3                                                 |
|                                   | 18 - 70 not retired.<br>Green and yellow-green   | 18 - 65 not retired.<br>Blue                                                       | Under 18.<br>Green and brown        | Under 18.<br>Blue and red                           |
| Class 3                           |                                                  |                                                                                    |                                     |                                                     |
| Non<br>Employed.                  | 6'6                                              | NCE 5'2                                                                            | 3'9                                 | 31                                                  |
| 2                                 | Aged 18 - 65.<br>Grey                            | Aged 18 - 60.<br>Blue and violet                                                   | Under 18.<br>Orange and green       | Under 18.<br>Red and grey                           |