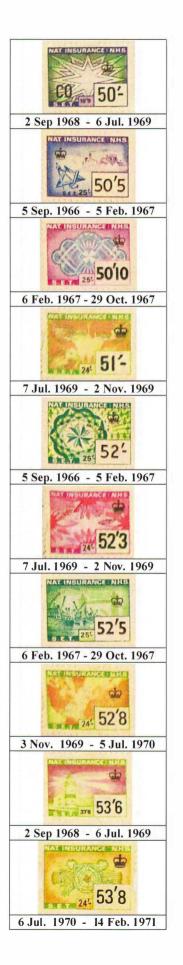

Stamps were issued for Class 1, Class 2 and Class 3 contributions. The different classes can be identified by examining the shape of the value-lozenge. Class 1 is rectangular, class 2. is oval and class 3 diamond shaped. A few stamps had combinations of these if they were used by more than one class of contributor.

#### **Class 3 Contributions**

These have been attributed to the "non-employed". They were actually paid by such people as single women who stayed at home to look after invalid parents; persons with private incomes; divorced women who were unable to work because of commitments with children; single parents; persons working abroad for over twelve months; (not compulsory, stamps purchased by employer) and, students (not compulsory). They were also payable by persons who did not qualify for unemployment benefit and credited contributions; or persons who wished to make good their record if they had a deficiency in a particular year.