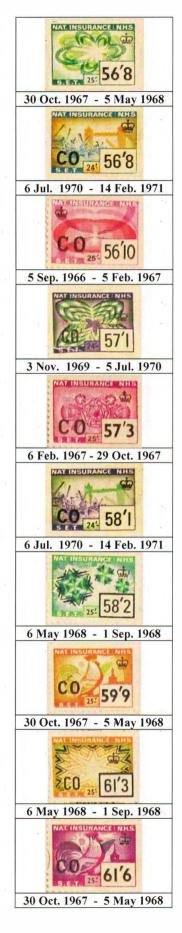

Stamps were issued for Class 1, Class 2 and Class 3 contributions. The different classes can be identified by examining the shape of the value-lozenge. Class 1 is rectangular, class 2. is oval and class 3 diamond shaped. A few stamps had combinations of these if they were used by more than one class of contributor.

#### **Class 3 Contributions**

These have been attributed to the "non-employed". They were actually paid by such people as single women who stayed at home to look after invalid parents; persons with private incomes; divorced women who were unable to work because of commitments with children; single parents; persons working abroad for over twelve months; (not compulsory, stamps purchased by employer) and, students (not compulsory). They were also payable by persons who did not qualify for unemployment benefit and credited contributions; or persons who wished to make good their record if they had a deficiency in a particular year.