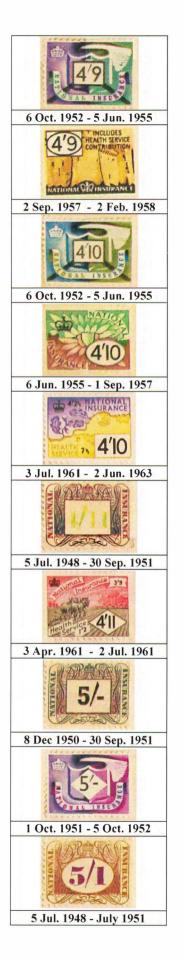

Stamps were issued for Class 1, Class 2 and Class 3 contributions. The different classes can be identified by examining the shape of the value-lozenge. Class 1 is rectangular, class 2. is oval and class 3 diamond shaped. A few stamps had combinations of these if they were used by more than one class of contributor.

#### **Class 3 Contributions**

These have been attributed to the "non-employed". They were actually paid by such people as single women who stayed at home to look after invalid parents; persons with private incomes; divorced women who were unable to work because of commitments with children; single parents; persons working abroad for over twelve months; (not compulsory, stamps purchased by employer) and, students (not compulsory). They were also payable by persons who did not qualify for unemployment benefit and credited contributions; or persons who wished to make good their record if they had a deficiency in a particular year.