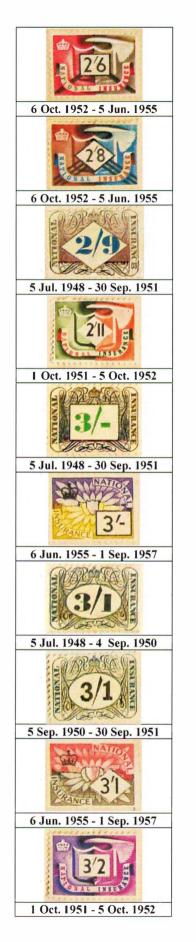

- Issued by His Majesty's Government -

|                                   | Period:                                                                                              | 5 Jul. 1948 -                                                                                                      | 30 Sep. 1951                                                         |                                                                                                   |
|-----------------------------------|------------------------------------------------------------------------------------------------------|--------------------------------------------------------------------------------------------------------------------|----------------------------------------------------------------------|---------------------------------------------------------------------------------------------------|
| Class 1                           | MAN                                                                                                  | WOMAN                                                                                                              | BOY                                                                  | GIRL                                                                                              |
| Employed                          | <u>j/i</u>                                                                                           | THURSDAY OF THE STATE                                                                                              | 5/4                                                                  | 4/3                                                                                               |
|                                   | Aged 18-70<br>and not retired.<br>Chocolate on dark green.<br>Value: Dark green.                     | Aged 18-65<br>and not retired.<br>Dark blue on light grey.<br>Value: Grey.                                         | Aged under 18.<br>Medium green on chocolate<br>Value: Brown.         | Aged under 18.<br>Purple on red-brown.<br>Value: Dark red.                                        |
| Employed<br>Exempt.               | 4/6                                                                                                  |                                                                                                                    |                                                                      | 2/1                                                                                               |
|                                   | Aged over 65 and retired or<br>over 70.<br>Light brown on indigo.<br>Value: Black                    | Over 60 and retired or over 65.<br>Or married woman opting out.<br>Light chocolate on brown.<br>Value: Dark green. |                                                                      | Married Girl, aged under 18<br>opting out.<br>Light chocolate on indigo.<br>Value: Dark red.      |
| Employed<br>Abroad                | 8/5                                                                                                  | 6/7                                                                                                                |                                                                      | 3/11                                                                                              |
|                                   | Aged 18 - 70<br>and not retired.<br>Dull red on scarlet.<br>Value: Black                             | Aged 18 - 65<br>and not retired<br>Dark green on brown.<br>Value: Light red                                        | Aged under 18<br>Light chocolate on dark blue:<br>Value: Dark green. | Under 18 or excepted from I.I.<br>contributions.<br>Light grey on dark blue.<br>Value: Dark blue. |
| Employed<br>Abroad and<br>Exempt. | 3/10                                                                                                 | 3/-                                                                                                                |                                                                      |                                                                                                   |
|                                   | Aged over 65 and retired<br>or over 70.<br>Light chocolate on light blue-<br>grey. Value: Light red. | Over 60 and retired or over<br>65. Or married and opting out.<br>Brown on dark blue.<br>Value: Light green         | and the second second<br>and the second second                       | -87                                                                                               |
| Class 2                           | and the Article Bills                                                                                | 1. 신상 가장 이 가장                                                                                                      | d days left of the left                                              |                                                                                                   |
| Self<br>Employed.                 | 6/2                                                                                                  | 5/1                                                                                                                | 3/7                                                                  | 3/1                                                                                               |
|                                   | Aged 18 - 70 and not retired.<br>Dark blue on brown.<br>Value: Orange.                               | Aged 18 - 65 and not retired.<br>Brown on light chocolate.<br>Value: Mauve.                                        | Aged under 18.<br>Light blue-grey on light grey<br>Value Brown       | Aged under 18.<br>Light blue-grey on light<br>chocolate Value black                               |
| Class 3                           |                                                                                                      |                                                                                                                    |                                                                      |                                                                                                   |
| Non<br>Employed.                  | 4/8                                                                                                  |                                                                                                                    | 2/9                                                                  | 2/3                                                                                               |
|                                   | Aged 18 - 65,<br>Purple on dark brown<br>Value Light blue                                            | Aged 18 - 60<br>Brown on dark green<br>Value: Orange.                                                              | Aged under 18.<br>Light grey on chocolate<br>Value: Light blue       | Aged under 18,<br>Dark green on chocolate,<br>Value Mauve                                         |

|                                   | Period:                                                                  | 1 Oct. 1951                                                   | - 5 Oct. 1952                          |                                                                                            |
|-----------------------------------|--------------------------------------------------------------------------|---------------------------------------------------------------|----------------------------------------|--------------------------------------------------------------------------------------------|
| Class 1                           | MAN                                                                      | WOMAN                                                         | BOY                                    | GIRL                                                                                       |
| Employed                          | 9/5                                                                      | 75                                                            | 5/6                                    | 4/5                                                                                        |
|                                   | Aged 18-70 and not retired.<br>Deep green and magenta                    | Aged 18-65 and not retired.<br>Brown and green.               | Aged under 18<br>Scarlet and green.    | Aged under 18<br>Green and Persian orange.                                                 |
| Employed<br>Exempt.               | 4/8                                                                      | Over 60 and retired or over 65.                               |                                        |                                                                                            |
|                                   | Over 65 and retired or over 70.<br>Victoria blue and orange              | Or married woman opting out.<br>Red brown and Persian orange. |                                        | Under 18<br>Brown and violet red.                                                          |
| Employed<br>Abroad                | 8/9<br>1                                                                 |                                                               | 5/1                                    |                                                                                            |
|                                   | 18 - 70 and not retired<br>Violet-red and deep green.                    | 18 - 65 and not retired.<br>Victoria blue and orange.         | Under 18<br>Red brown and bright blue. | under 18 (or excepted from<br>Industrial Injuries contributions.)<br>Grey and bright blue. |
| Employed<br>Abroad and<br>Exempt. |                                                                          | Over 60 and retired or over 65.                               |                                        |                                                                                            |
|                                   | Over 65 and retired or over 70,<br>Scarlet and brown<br>not non-employed | Or married and opting out.<br>Violet and magenta.             |                                        | н.,                                                                                        |
| Class 2                           |                                                                          |                                                               |                                        | *                                                                                          |
| Self<br>Employed.                 | 666                                                                      |                                                               | 3'9                                    | 3/3                                                                                        |
|                                   | 18 - 70 and not retired.<br>Red-brown and bright blue                    | 18 - 65 and not retired.<br>Grey and bright blue              | Under 18.<br>Bright blue and green     | Under 18.<br>Magenta and Persian orange,                                                   |
| Class 3                           |                                                                          |                                                               |                                        |                                                                                            |
| Non<br>Employed.                  |                                                                          |                                                               | 200                                    |                                                                                            |
|                                   | Aged 18 - 65<br>Violet and magenta                                       | Aged 18 - 60.<br>Scarlet and brown                            | Under 18.<br>Green and Persian orange. | Under 18.<br>Bright blue and green                                                         |

1 Oct. 1951 - 5 Oct. 1952 (continued.)

|                                   | Period:                                                         | 6 Oct. 1952 -                                                                      | 5 Jun. 1955                                   |                                                                                   |
|-----------------------------------|-----------------------------------------------------------------|------------------------------------------------------------------------------------|-----------------------------------------------|-----------------------------------------------------------------------------------|
| Class 1                           | MAN                                                             | WOMAN                                                                              | BOY                                           | GIRL                                                                              |
| Employed                          | 109                                                             | 8/5<br>2 4 1 1 1 1 1 1 1 1 1 1 1 1 1 1 1 1 1 1                                     |                                               |                                                                                   |
|                                   | Aged 18 to 70 and not retired.<br>Bright blue and D.T. Sepia.   | Aged 18 to 65 and not retired.<br>Persian orange and bright blue.                  | Aged under 18.<br>Violet-red and bright blue. | Aged under 18.<br>Deep green and orange.                                          |
| Employed<br>Exempt.               | EA                                                              |                                                                                    |                                               | 26                                                                                |
|                                   | Over 65 and retired or over 70.<br>Persian orange and P.C. red. | Over 60 and retired or over 65.<br>Or married woman opting out.<br>Grey and green. |                                               | Married, under 18 and opting out<br>P.C. red and grey.                            |
| Employed<br>Abroad                |                                                                 |                                                                                    |                                               | 4'9                                                                               |
| 5                                 | 18 - 70 and not retired.<br>Green and Persian orange.           | 18 - 65 and not retired.<br>Grey and bright blue.                                  | Under 18<br>Brown and violet-red.             | Under 18. (or excepted from 1.1.<br>contributions.)<br>Violet red and deep green. |
| Employed<br>Abroad and<br>Exempt. |                                                                 | Bal                                                                                |                                               |                                                                                   |
|                                   | Over 65 and retired or over 70.<br>Grey and D T sepia           | Over 60 and retired or over 65.<br>Or married and opting out.<br>Brown and green   | -<br>                                         | e                                                                                 |
| Class 2                           |                                                                 |                                                                                    |                                               |                                                                                   |
| Self<br>Employed.                 |                                                                 |                                                                                    |                                               | 09                                                                                |
|                                   | 18 - 70 and not retired.<br>Grey and orange                     | 18 - 65 and not retired.<br>P C red and D Γ sepia                                  | Under 18.<br>Red brown and D T septa          | Under 18.<br>Green and D T sepia                                                  |
| Class 3                           |                                                                 |                                                                                    |                                               |                                                                                   |
| Non<br>Employed.                  |                                                                 |                                                                                    |                                               |                                                                                   |
|                                   | Aged 18 - 65.<br>Deep green and brown                           | Aged 18 - 60.<br>Grey and hrown                                                    | Under 18.<br>Magenta and red brown            | Under 18.<br>Red brown and bright blue.                                           |