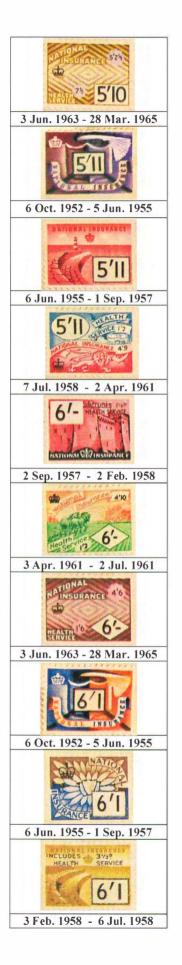

Stamps were issued for Class 1, Class 2 and Class 3 contributions. The different classes can be identified by examining the shape of the value-lozenge. Class 1 is rectangular, class 2. is oval and class 3 diamond shaped. A few stamps had combinations of these if they were used by more than one class of contributor.

#### **Class 3 Contributions**

These have been attributed to the "non-employed". They were actually paid by such people as single women who stayed at home to look after invalid parents; persons with private incomes; divorced women who were unable to work because of commitments with children; single parents; persons working abroad for over twelve months; (not compulsory, stamps purchased by employer) and, students (not compulsory). They were also payable by persons who did not qualify for unemployment benefit and credited contributions; or persons who wished to make good their record if they had a deficiency in a particular year.