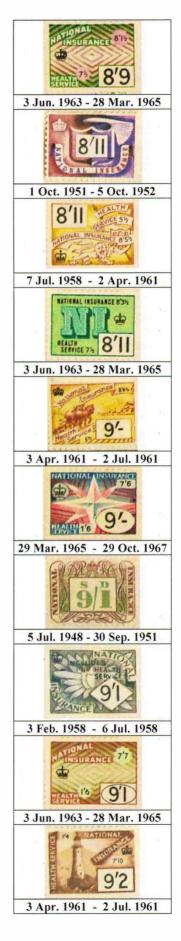

|                                   | Period:                                                                  | 1 Oct. 1951                                                   | - 5 Oct. 1952                          |                                                                                            |
|-----------------------------------|--------------------------------------------------------------------------|---------------------------------------------------------------|----------------------------------------|--------------------------------------------------------------------------------------------|
| Class 1                           | MAN                                                                      | WOMAN                                                         | BOY                                    | GIRL                                                                                       |
| Employed                          | 9/5                                                                      | 75                                                            | 5/6                                    | 4/5                                                                                        |
|                                   | Aged 18-70 and not retired.<br>Deep green and magenta                    | Aged 18-65 and not retired.<br>Brown and green.               | Aged under 18<br>Scarlet and green.    | Aged under 18<br>Green and Persian orange.                                                 |
| Employed<br>Exempt.               | 4/8                                                                      | Over 60 and retired or over 65.                               |                                        |                                                                                            |
|                                   | Over 65 and retired or over 70.<br>Victoria blue and orange              | Or married woman opting out.<br>Red brown and Persian orange. |                                        | Under 18<br>Brown and violet red.                                                          |
| Employed<br>Abroad                | 8/9<br>1                                                                 |                                                               | 5/1                                    |                                                                                            |
|                                   | 18 - 70 and not retired<br>Violet-red and deep green.                    | 18 - 65 and not retired.<br>Victoria blue and orange.         | Under 18<br>Red brown and bright blue. | under 18 (or excepted from<br>Industrial Injuries contributions.)<br>Grey and bright blue. |
| Employed<br>Abroad and<br>Exempt. |                                                                          | Over 60 and retired or over 65.                               |                                        |                                                                                            |
|                                   | Over 65 and retired or over 70,<br>Scarlet and brown<br>not non-employed | Or married and opting out.<br>Violet and magenta.             |                                        | н.,                                                                                        |
| Class 2                           |                                                                          |                                                               |                                        | *                                                                                          |
| Self<br>Employed.                 | 666                                                                      |                                                               | 3'9                                    | 3/3                                                                                        |
|                                   | 18 - 70 and not retired.<br>Red-brown and bright blue                    | 18 - 65 and not retired.<br>Grey and bright blue              | Under 18.<br>Bright blue and green     | Under 18.<br>Magenta and Persian orange,                                                   |
| Class 3                           |                                                                          |                                                               |                                        |                                                                                            |
| Non<br>Employed.                  |                                                                          |                                                               | 200                                    |                                                                                            |
|                                   | Aged 18 - 65<br>Violet and magenta                                       | Aged 18 - 60.<br>Scarlet and brown                            | Under 18.<br>Green and Persian orange. | Under 18.<br>Bright blue and green                                                         |

1 Oct. 1951 - 5 Oct. 1952 (continued.)

|                                   | Period:                                                         | 6 Oct. 1952 -                                                                      | 5 Jun. 1955                                   |                                                                                   |
|-----------------------------------|-----------------------------------------------------------------|------------------------------------------------------------------------------------|-----------------------------------------------|-----------------------------------------------------------------------------------|
| Class 1                           | MAN                                                             | WOMAN                                                                              | BOY                                           | GIRL                                                                              |
| Employed                          | 109                                                             | 8/5<br>2 4 1 1 1 1 1 1 1 1 1 1 1 1 1 1 1 1 1 1                                     |                                               |                                                                                   |
|                                   | Aged 18 to 70 and not retired.<br>Bright blue and D.T. Sepia.   | Aged 18 to 65 and not retired.<br>Persian orange and bright blue.                  | Aged under 18.<br>Violet-red and bright blue. | Aged under 18.<br>Deep green and orange.                                          |
| Employed<br>Exempt.               | EA                                                              |                                                                                    |                                               | 26                                                                                |
|                                   | Over 65 and retired or over 70.<br>Persian orange and P.C. red. | Over 60 and retired or over 65.<br>Or married woman opting out.<br>Grey and green. |                                               | Married, under 18 and opting out<br>P.C. red and grey.                            |
| Employed<br>Abroad                |                                                                 |                                                                                    |                                               | 4'9                                                                               |
| 5                                 | 18 - 70 and not retired.<br>Green and Persian orange.           | 18 - 65 and not retired.<br>Grey and bright blue.                                  | Under 18<br>Brown and violet-red.             | Under 18. (or excepted from 1.1.<br>contributions.)<br>Violet red and deep green. |
| Employed<br>Abroad and<br>Exempt. |                                                                 | Bal                                                                                |                                               |                                                                                   |
|                                   | Over 65 and retired or over 70.<br>Grey and D T sepia           | Over 60 and retired or over 65.<br>Or married and opting out.<br>Brown and green   | -<br>                                         | e                                                                                 |
| Class 2                           |                                                                 |                                                                                    |                                               |                                                                                   |
| Self<br>Employed.                 |                                                                 |                                                                                    |                                               | 09                                                                                |
|                                   | 18 - 70 and not retired.<br>Grey and orange                     | 18 - 65 and not retired.<br>P C red and D Γ sepia                                  | Under 18.<br>Red brown and D T septa          | Under 18.<br>Green and D T sepia                                                  |
| Class 3                           |                                                                 |                                                                                    |                                               |                                                                                   |
| Non<br>Employed.                  |                                                                 |                                                                                    |                                               |                                                                                   |
|                                   | Aged 18 - 65.<br>Deep green and brown                           | Aged 18 - 60.<br>Grey and hrown                                                    | Under 18.<br>Magenta and red brown            | Under 18.<br>Red brown and bright blue.                                           |