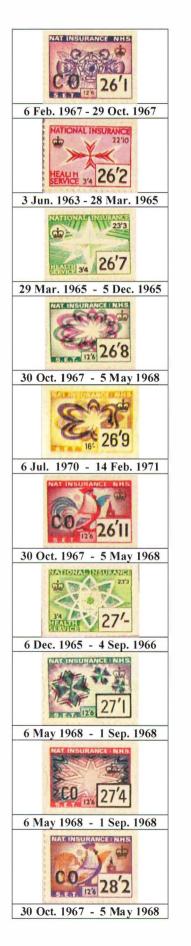

|                                                       |                                               |                                       |  |
| Industrial<br>Injuries only.               | NATIONAL INSURANCE                                            | NATIONAL INSURANCE                                    | NATIONAL INSURANCE                            | HATIONAL INSURANCE                    |  |
|                                            | Aged 18 or over.<br>Blue.                                     | Aged 18 or over.<br>Orange,                           | Aged under 18.<br>Violet.                     | Aged under 18.<br>Green.              |  |

6 Jul. 1970 - 14 Feb. 1971 (continued.)

## INDEX