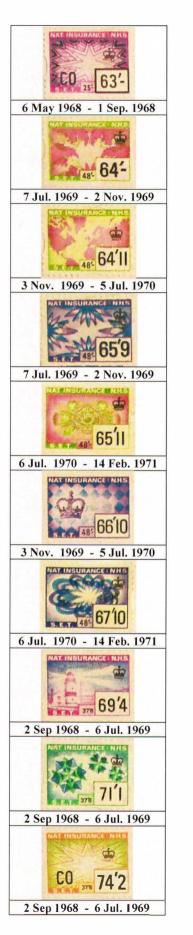

Stamps were issued for Class 1, Class 2 and Class 3 contributions. The different classes can be identified by examining the shape of the value-lozenge. Class 1 is rectangular, class 2. is oval and class 3 diamond shaped. A few stamps had combinations of these if they were used by more than one class of contributor.

#### **Class 3 Contributions**

These have been attributed to the "non-employed". They were actually paid by such people as single women who stayed at home to look after invalid parents; persons with private incomes; divorced women who were unable to work because of commitments with children; single parents; persons working abroad for over twelve months; (not compulsory, stamps purchased by employer) and, students (not compulsory). They were also payable by persons who did not qualify for unemployment benefit and credited contributions; or persons who wished to make good their record if they had a deficiency in a particular year.