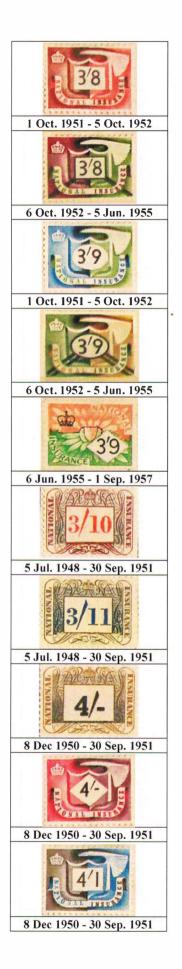

|                                   | Period:                                                                  | 1 Oct. 1951                                                   | - 5 Oct. 1952                          |                                                                                            |
|-----------------------------------|--------------------------------------------------------------------------|---------------------------------------------------------------|----------------------------------------|--------------------------------------------------------------------------------------------|
| Class 1                           | MAN                                                                      | WOMAN                                                         | BOY                                    | GIRL                                                                                       |
| Employed                          | 9/5                                                                      | 75                                                            | 5/6                                    | 4/5                                                                                        |
|                                   | Aged 18-70 and not retired.<br>Deep green and magenta                    | Aged 18-65 and not retired.<br>Brown and green.               | Aged under 18<br>Scarlet and green.    | Aged under 18<br>Green and Persian orange.                                                 |
| Employed<br>Exempt.               | 4/8                                                                      | Over 60 and retired or over 65.                               |                                        |                                                                                            |
|                                   | Over 65 and retired or over 70.<br>Victoria blue and orange              | Or married woman opting out.<br>Red brown and Persian orange. |                                        | Under 18<br>Brown and violet red.                                                          |
| Employed<br>Abroad                | 8/9<br>1                                                                 |                                                               | 5/1                                    |                                                                                            |
|                                   | 18 - 70 and not retired<br>Violet-red and deep green.                    | 18 - 65 and not retired.<br>Victoria blue and orange.         | Under 18<br>Red brown and bright blue. | under 18 (or excepted from<br>Industrial Injuries contributions.)<br>Grey and bright blue. |
| Employed<br>Abroad and<br>Exempt. |                                                                          | Over 60 and retired or over 65.                               |                                        |                                                                                            |
|                                   | Over 65 and retired or over 70,<br>Scarlet and brown<br>not non-employed | Or married and opting out.<br>Violet and magenta.             |                                        | н.,                                                                                        |
| Class 2                           |                                                                          |                                                               |                                        | *                                                                                          |
| Self<br>Employed.                 | 666                                                                      |                                                               | 3'9                                    | 3/3                                                                                        |
|                                   | 18 - 70 and not retired.<br>Red-brown and bright blue                    | 18 - 65 and not retired.<br>Grey and bright blue              | Under 18.<br>Bright blue and green     | Under 18.<br>Magenta and Persian orange,                                                   |
| Class 3                           |                                                                          |                                                               |                                        |                                                                                            |
| Non<br>Employed.                  |                                                                          |                                                               | 200                                    |                                                                                            |
|                                   | Aged 18 - 65<br>Violet and magenta                                       | Aged 18 - 60.<br>Scarlet and brown                            | Under 18.<br>Green and Persian orange. | Under 18.<br>Bright blue and green                                                         |

1 Oct. 1951 - 5 Oct. 1952 (continued.)

|                                   | Period:                                                         | 6 Oct. 1952 -                                                                      | 5 Jun. 1955                                   |                                                                                   |
|-----------------------------------|-----------------------------------------------------------------|------------------------------------------------------------------------------------|-----------------------------------------------|-----------------------------------------------------------------------------------|
| Class 1                           | MAN                                                             | WOMAN                                                                              | BOY                                           | GIRL                                                                              |
| Employed                          | 109                                                             | 8/5<br>2 4 1 1 1 1 1 1 1 1 1 1 1 1 1 1 1 1 1 1                                     |                                               |                                                                                   |
|                                   | Aged 18 to 70 and not retired.<br>Bright blue and D.T. Sepia.   | Aged 18 to 65 and not retired.<br>Persian orange and bright blue.                  | Aged under 18.<br>Violet-red and bright blue. | Aged under 18.<br>Deep green and orange.                                          |
| Employed<br>Exempt.               | EA                                                              |                                                                                    |                                               | 26                                                                                |
|                                   | Over 65 and retired or over 70.<br>Persian orange and P.C. red. | Over 60 and retired or over 65.<br>Or married woman opting out.<br>Grey and green. |                                               | Married, under 18 and opting out<br>P.C. red and grey.                            |
| Employed<br>Abroad                |                                                                 |                                                                                    |                                               | 4'9                                                                               |
| 5                                 | 18 - 70 and not retired.<br>Green and Persian orange.           | 18 - 65 and not retired.<br>Grey and bright blue.                                  | Under 18<br>Brown and violet-red.             | Under 18. (or excepted from 1.1.<br>contributions.)<br>Violet red and deep green. |
| Employed<br>Abroad and<br>Exempt. |                                                                 | Bal                                                                                |                                               |                                                                                   |
|                                   | Over 65 and retired or over 70.<br>Grey and D T sepia           | Over 60 and retired or over 65.<br>Or married and opting out.<br>Brown and green   | -<br>                                         | e                                                                                 |
| Class 2                           |                                                                 |                                                                                    |                                               |                                                                                   |
| Self<br>Employed.                 |                                                                 |                                                                                    |                                               | 09                                                                                |
|                                   | 18 - 70 and not retired.<br>Grey and orange                     | 18 - 65 and not retired.<br>P C red and D Γ sepia                                  | Under 18.<br>Red brown and D T septa          | Under 18.<br>Green and D T sepia                                                  |
| Class 3                           |                                                                 |                                                                                    |                                               |                                                                                   |
| Non<br>Employed.                  |                                                                 |                                                                                    |                                               |                                                                                   |
|                                   | Aged 18 - 65.<br>Deep green and brown                           | Aged 18 - 60.<br>Grey and hrown                                                    | Under 18.<br>Magenta and red brown            | Under 18.<br>Red brown and bright blue.                                           |

# 6 Oct. 1952 - 5 Jun. 1955 (continued.)

|                                   | Period:                                          | 6 Jun. 1955 -                                                                      | 1 Sep. 1957                         |                                                     |
|-----------------------------------|--------------------------------------------------|------------------------------------------------------------------------------------|-------------------------------------|-----------------------------------------------------|
| Class 1                           | MAN                                              | WOMAN                                                                              | BOY                                 | GIRL                                                |
| Employed                          | 12'9                                             | ANCE 10'5                                                                          | 7'5                                 | 6'1                                                 |
|                                   | Aged 18-70 not retired.<br>Red and magenta       | Aged 18-65 not retired.<br>Brown and red-brown.                                    | Aged under 18<br>Magenta and green. | Aged under 18<br>Brown and blue.                    |
| Employed<br>Exempt.               | 6'5                                              | NCE 5'2                                                                            |                                     | 3'-                                                 |
|                                   | Over 65 and retired or over 70<br>Brown and gold | Over 60 and retired or over 65.<br>Or married woman opting out<br>Blue and violet. |                                     | Under 18 married and opted out.<br>Violet and gold. |
| Employed<br>Abroad                | HATTOHAL INTURANCE                               | 9'10                                                                               | 3 0 6'11                            | 5'9                                                 |
|                                   | 18 - 70 and not retired.<br>Violet.              | 18 - 65 and not retired.<br>Orange                                                 | Under 18<br>Green.                  | Under 18<br>Brown.                                  |
| Employed<br>Abroad and<br>Exempt. | Over 65 and retired or over 70.<br>Grev          | Over 60 and retired or over 65<br>Or married and opting out.<br>Gold               |                                     | -                                                   |
| Class 2                           |                                                  |                                                                                    | ×                                   |                                                     |
| Self Employed                     | 8'5                                              | 7'2                                                                                | 410                                 | 4'3                                                 |
|                                   | 18 - 70 not retired.<br>Green and yellow-green   | 18 - 65 not retired.<br>Blue                                                       | Under 18.<br>Green and brown        | Under 18.<br>Blue and red                           |
| Class 3                           |                                                  |                                                                                    |                                     |                                                     |
| Non<br>Employed.                  | 6'6                                              | NCE 5'2                                                                            | 3'9                                 | 31                                                  |
| 2                                 | Aged 18 - 65.<br>Grey                            | Aged 18 - 60.<br>Blue and violet                                                   | Under 18.<br>Orange and green       | Under 18.<br>Red and grey                           |