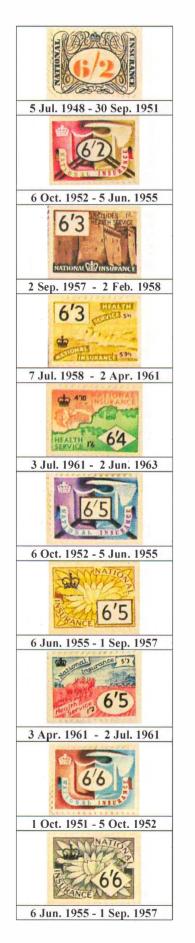

Stamps were issued for Class 1, Class 2 and Class 3 contributions. The different classes can be identified by examining the shape of the value-lozenge. Class 1 is rectangular, class 2. is oval and class 3 diamond shaped. A few stamps had combinations of these if they were used by more than one class of contributor.

#### **Class 3 Contributions**

These have been attributed to the "non-employed". They were actually paid by such people as single women who stayed at home to look after invalid parents; persons with private incomes; divorced women who were unable to work because of commitments with children; single parents; persons working abroad for over twelve months; (not compulsory, stamps purchased by employer) and, students (not compulsory). They were also payable by persons who did not qualify for unemployment benefit and credited contributions; or persons who wished to make good their record if they had a deficiency in a particular year.