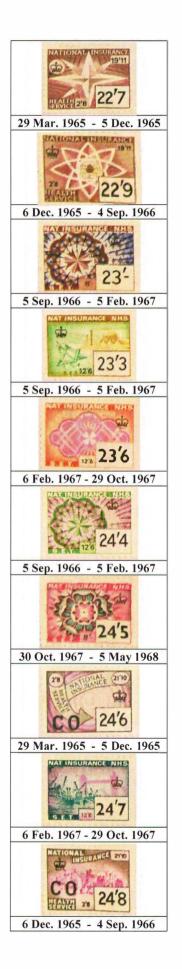

|                                                       |                                               |                                       |  |
| Industrial<br>Injuries only.               | NATIONAL INSURANCE                                            | NATIONAL INSURANCE                                    | NATIONAL INSURANCE                            | HATIONAL INSURANCE                    |  |
|                                            | Aged 18 or over.<br>Blue.                                     | Aged 18 or over.<br>Orange,                           | Aged under 18.<br>Violet.                     | Aged under 18.<br>Green.              |  |

6 Jul. 1970 - 14 Feb. 1971 (continued.)

## INDEX