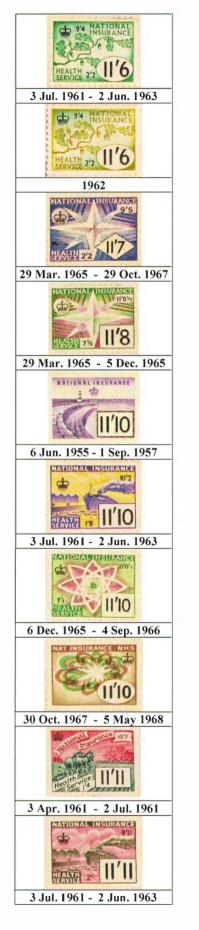

# 6 Oct. 1952 - 5 Jun. 1955 (continued.)

|                                   | Period:                                          | 6 Jun. 1955 -                                                                      | 1 Sep. 1957                         |                                                     |
|-----------------------------------|--------------------------------------------------|------------------------------------------------------------------------------------|-------------------------------------|-----------------------------------------------------|
| Class 1                           | MAN                                              | WOMAN                                                                              | BOY                                 | GIRL                                                |
| Employed                          | 12'9                                             | ANCE 10'5                                                                          | 7'5                                 | 6'1                                                 |
|                                   | Aged 18-70 not retired.<br>Red and magenta       | Aged 18-65 not retired.<br>Brown and red-brown.                                    | Aged under 18<br>Magenta and green. | Aged under 18<br>Brown and blue.                    |
| Employed<br>Exempt.               | 6'5                                              | NCE 5'2                                                                            |                                     | 3'-                                                 |
|                                   | Over 65 and retired or over 70<br>Brown and gold | Over 60 and retired or over 65.<br>Or married woman opting out<br>Blue and violet. |                                     | Under 18 married and opted out.<br>Violet and gold. |
| Employed<br>Abroad                | HATTOHAL INTURANCE                               | 9'10                                                                               | 3 0 6'11                            | 5'9                                                 |
|                                   | 18 - 70 and not retired.<br>Violet.              | 18 - 65 and not retired.<br>Orange                                                 | Under 18<br>Green.                  | Under 18<br>Brown.                                  |
| Employed<br>Abroad and<br>Exempt. | Over 65 and retired or over 70.<br>Grev          | Over 60 and retired or over 65<br>Or married and opting out.<br>Gold               |                                     | -                                                   |
| Class 2                           |                                                  |                                                                                    | ×                                   |                                                     |
| Self Employed                     | 8'5                                              | 7'2                                                                                | 410                                 | 4'3                                                 |
|                                   | 18 - 70 not retired.<br>Green and yellow-green   | 18 - 65 not retired.<br>Blue                                                       | Under 18.<br>Green and brown        | Under 18.<br>Blue and red                           |
| Class 3                           |                                                  |                                                                                    |                                     |                                                     |
| Non<br>Employed.                  | 6'6                                              | NCE 5'2                                                                            | 3'9                                 | 31                                                  |
| 2                                 | Aged 18 - 65.<br>Grey                            | Aged 18 - 60.<br>Blue and violet                                                   | Under 18.<br>Orange and green       | Under 18.<br>Red and grey                           |

| Mercantile<br>Marine.            | MAN                                                      | WOMAN                                                                                                                                                                                                                                                                                                                                                                                                                                                                                                                                                                                                                                                                                                                                                                                                                                                                                                                                                                                                                                                                                                                                                                                                                                                                                                                                                                                                                                                                                                                                                                                                                                                                                                                                                                                                                                                                                                                                                         | BOY                  | GIRL               |
|----------------------------------|----------------------------------------------------------|---------------------------------------------------------------------------------------------------------------------------------------------------------------------------------------------------------------------------------------------------------------------------------------------------------------------------------------------------------------------------------------------------------------------------------------------------------------------------------------------------------------------------------------------------------------------------------------------------------------------------------------------------------------------------------------------------------------------------------------------------------------------------------------------------------------------------------------------------------------------------------------------------------------------------------------------------------------------------------------------------------------------------------------------------------------------------------------------------------------------------------------------------------------------------------------------------------------------------------------------------------------------------------------------------------------------------------------------------------------------------------------------------------------------------------------------------------------------------------------------------------------------------------------------------------------------------------------------------------------------------------------------------------------------------------------------------------------------------------------------------------------------------------------------------------------------------------------------------------------------------------------------------------------------------------------------------------------|----------------------|--------------------|
| Mercantile<br>Marine.            | 12'3                                                     |                                                                                                                                                                                                                                                                                                                                                                                                                                                                                                                                                                                                                                                                                                                                                                                                                                                                                                                                                                                                                                                                                                                                                                                                                                                                                                                                                                                                                                                                                                                                                                                                                                                                                                                                                                                                                                                                                                                                                               | PATIONAL INFORMET    |                    |
|                                  | 18 - 70 and not retired.<br>Deep blue-green.             |                                                                                                                                                                                                                                                                                                                                                                                                                                                                                                                                                                                                                                                                                                                                                                                                                                                                                                                                                                                                                                                                                                                                                                                                                                                                                                                                                                                                                                                                                                                                                                                                                                                                                                                                                                                                                                                                                                                                                               | Under 18.<br>Magenta | Englos S           |
| Mercantile<br>Marine.<br>Exempt. | Over 65 and under 70 retired,<br>or 70 and over.<br>Red. |                                                                                                                                                                                                                                                                                                                                                                                                                                                                                                                                                                                                                                                                                                                                                                                                                                                                                                                                                                                                                                                                                                                                                                                                                                                                                                                                                                                                                                                                                                                                                                                                                                                                                                                                                                                                                                                                                                                                                               |                      | and and            |
| Industrial Injurie               | s.                                                       | · · · · ·                                                                                                                                                                                                                                                                                                                                                                                                                                                                                                                                                                                                                                                                                                                                                                                                                                                                                                                                                                                                                                                                                                                                                                                                                                                                                                                                                                                                                                                                                                                                                                                                                                                                                                                                                                                                                                                                                                                                                     |                      |                    |
| Industrial<br>Injuries only.     |                                                          | ATTOMATING THE ATTOMATION OF ATTOMATION OF ATTOMATING ATTOMATING ATTOMATING ATTOMATION ATTOTATION ATTOTATION ATTOTATIONA ATTOTATION ATTOTATICATION ATTOTATICATICATICATICATICATICATICATICATICATI | ALLOW MARKED         | Ad                 |
|                                  | 18 or over.<br>Blue                                      | 18 or over.<br>Orange                                                                                                                                                                                                                                                                                                                                                                                                                                                                                                                                                                                                                                                                                                                                                                                                                                                                                                                                                                                                                                                                                                                                                                                                                                                                                                                                                                                                                                                                                                                                                                                                                                                                                                                                                                                                                                                                                                                                         | Under 18.<br>Violet  | Under 18.<br>Green |