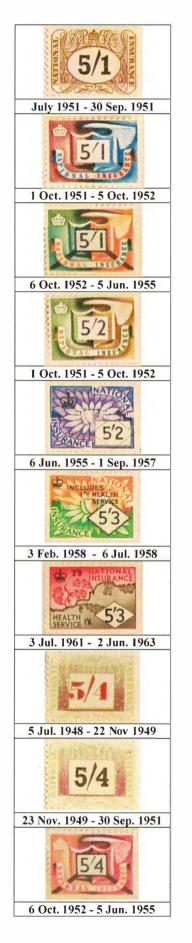

Stamps were issued for Class 1, Class 2 and Class 3 contributions. The different classes can be identified by examining the shape of the value-lozenge. Class 1 is rectangular, class 2. is oval and class 3 diamond shaped. A few stamps had combinations of these if they were used by more than one class of contributor.

#### **Class 3 Contributions**

These have been attributed to the "non-employed". They were actually paid by such people as single women who stayed at home to look after invalid parents; persons with private incomes; divorced women who were unable to work because of commitments with children; single parents; persons working abroad for over twelve months; (not compulsory, stamps purchased by employer) and, students (not compulsory). They were also payable by persons who did not qualify for unemployment benefit and credited contributions; or persons who wished to make good their record if they had a deficiency in a particular year.