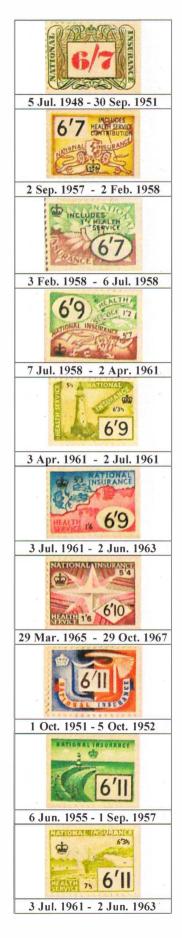

Stamps were issued for Class 1, Class 2 and Class 3 contributions. The different classes can be identified by examining the shape of the value-lozenge. Class 1 is rectangular, class 2. is oval and class 3 diamond shaped. A few stamps had combinations of these if they were used by more than one class of contributor.

#### **Class 3 Contributions**

These have been attributed to the "non-employed". They were actually paid by such people as single women who stayed at home to look after invalid parents; persons with private incomes; divorced women who were unable to work because of commitments with children; single parents; persons working abroad for over twelve months; (not compulsory, stamps purchased by employer) and, students (not compulsory). They were also payable by persons who did not qualify for unemployment benefit and credited contributions; or persons who wished to make good their record if they had a deficiency in a particular year.