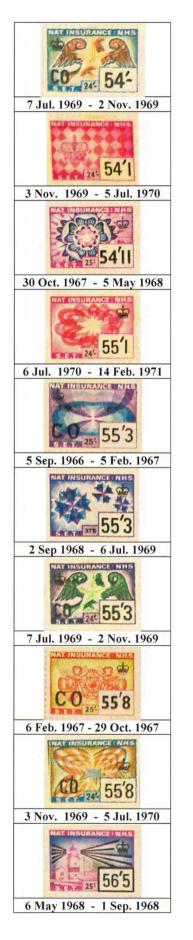

Stamps were issued for Class 1, Class 2 and Class 3 contributions. The different classes can be identified by examining the shape of the value-lozenge. Class 1 is rectangular, class 2. is oval and class 3 diamond shaped. A few stamps had combinations of these if they were used by more than one class of contributor.

#### **Class 3 Contributions**

These have been attributed to the "non-employed". They were actually paid by such people as single women who stayed at home to look after invalid parents; persons with private incomes; divorced women who were unable to work because of commitments with children; single parents; persons working abroad for over twelve months; (not compulsory, stamps purchased by employer) and, students (not compulsory). They were also payable by persons who did not qualify for unemployment benefit and credited contributions; or persons who wished to make good their record if they had a deficiency in a particular year.