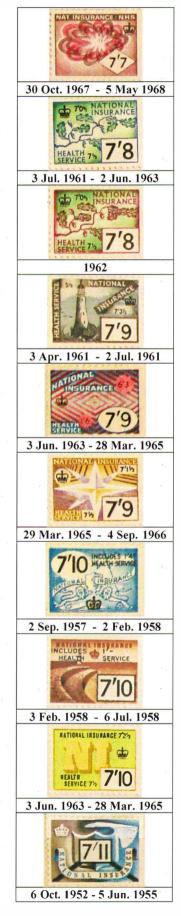

|                                   | Period:                                                                  | 1 Oct. 1951                                                   | - 5 Oct. 1952                          |                                                                                            |
|-----------------------------------|--------------------------------------------------------------------------|---------------------------------------------------------------|----------------------------------------|--------------------------------------------------------------------------------------------|
| Class 1                           | MAN                                                                      | WOMAN                                                         | BOY                                    | GIRL                                                                                       |
| Employed                          | 9/5                                                                      | 75                                                            | 5/6                                    | 4/5                                                                                        |
|                                   | Aged 18-70 and not retired.<br>Deep green and magenta                    | Aged 18-65 and not retired.<br>Brown and green.               | Aged under 18<br>Scarlet and green.    | Aged under 18<br>Green and Persian orange.                                                 |
| Employed<br>Exempt.               | 4/8                                                                      | Over 60 and retired or over 65.                               |                                        |                                                                                            |
|                                   | Over 65 and retired or over 70.<br>Victoria blue and orange              | Or married woman opting out.<br>Red brown and Persian orange. |                                        | Under 18<br>Brown and violet red.                                                          |
| Employed<br>Abroad                | 8/9<br>1                                                                 |                                                               | 5/1                                    |                                                                                            |
|                                   | 18 - 70 and not retired<br>Violet-red and deep green.                    | 18 - 65 and not retired.<br>Victoria blue and orange.         | Under 18<br>Red brown and bright blue. | under 18 (or excepted from<br>Industrial Injuries contributions.)<br>Grey and bright blue. |
| Employed<br>Abroad and<br>Exempt. |                                                                          | Over 60 and retired or over 65.                               |                                        |                                                                                            |
|                                   | Over 65 and retired or over 70,<br>Scarlet and brown<br>not non-employed | Or married and opting out.<br>Violet and magenta.             |                                        | н.,                                                                                        |
| Class 2                           |                                                                          |                                                               |                                        | *                                                                                          |
| Self<br>Employed.                 | 666                                                                      |                                                               | 3'9                                    | 3/3                                                                                        |
|                                   | 18 - 70 and not retired.<br>Red-brown and bright blue                    | 18 - 65 and not retired.<br>Grey and bright blue              | Under 18.<br>Bright blue and green     | Under 18.<br>Magenta and Persian orange,                                                   |
| Class 3                           |                                                                          |                                                               |                                        |                                                                                            |
| Non<br>Employed.                  |                                                                          |                                                               | 200                                    |                                                                                            |
|                                   | Aged 18 - 65<br>Violet and magenta                                       | Aged 18 - 60.<br>Scarlet and brown                            | Under 18.<br>Green and Persian orange. | Under 18.<br>Bright blue and green                                                         |

1 Oct. 1951 - 5 Oct. 1952 (continued.)

|                                   | Period:                                                         | 6 Oct. 1952 -                                                                      | 5 Jun. 1955                                   |                                                                                   |
|-----------------------------------|-----------------------------------------------------------------|------------------------------------------------------------------------------------|-----------------------------------------------|-----------------------------------------------------------------------------------|
| Class 1                           | MAN                                                             | WOMAN                                                                              | BOY                                           | GIRL                                                                              |
| Employed                          | 109                                                             | 8/5<br>2 4 1 1 1 1 1 1 1 1 1 1 1 1 1 1 1 1 1 1                                     |                                               |                                                                                   |
|                                   | Aged 18 to 70 and not retired.<br>Bright blue and D.T. Sepia.   | Aged 18 to 65 and not retired.<br>Persian orange and bright blue.                  | Aged under 18.<br>Violet-red and bright blue. | Aged under 18.<br>Deep green and orange.                                          |
| Employed<br>Exempt.               | EA                                                              |                                                                                    |                                               | 26                                                                                |
|                                   | Over 65 and retired or over 70.<br>Persian orange and P.C. red. | Over 60 and retired or over 65.<br>Or married woman opting out.<br>Grey and green. |                                               | Married, under 18 and opting out<br>P.C. red and grey.                            |
| Employed<br>Abroad                |                                                                 |                                                                                    |                                               | 4'9                                                                               |
| 5                                 | 18 - 70 and not retired.<br>Green and Persian orange.           | 18 - 65 and not retired.<br>Grey and bright blue.                                  | Under 18<br>Brown and violet-red.             | Under 18. (or excepted from 1.1.<br>contributions.)<br>Violet red and deep green. |
| Employed<br>Abroad and<br>Exempt. |                                                                 | Bal                                                                                |                                               |                                                                                   |
|                                   | Over 65 and retired or over 70.<br>Grey and D T sepia           | Over 60 and retired or over 65.<br>Or married and opting out.<br>Brown and green   | -<br>                                         | e                                                                                 |
| Class 2                           |                                                                 |                                                                                    |                                               |                                                                                   |
| Self<br>Employed.                 |                                                                 |                                                                                    |                                               | 09                                                                                |
|                                   | 18 - 70 and not retired.<br>Grey and orange                     | 18 - 65 and not retired.<br>P C red and D Γ sepia                                  | Under 18.<br>Red brown and D T septa          | Under 18.<br>Green and D T sepia                                                  |
| Class 3                           |                                                                 |                                                                                    |                                               |                                                                                   |
| Non<br>Employed.                  |                                                                 |                                                                                    |                                               |                                                                                   |
|                                   | Aged 18 - 65.<br>Deep green and brown                           | Aged 18 - 60.<br>Grey and hrown                                                    | Under 18.<br>Magenta and red brown            | Under 18.<br>Red brown and bright blue.                                           |

# 6 Oct. 1952 - 5 Jun. 1955 (continued.)

|                                   | Period:                                          | 6 Jun. 1955 -                                                                      | 1 Sep. 1957                         |                                                     |
|-----------------------------------|--------------------------------------------------|------------------------------------------------------------------------------------|-------------------------------------|-----------------------------------------------------|
| Class 1                           | MAN                                              | WOMAN                                                                              | BOY                                 | GIRL                                                |
| Employed                          | 12'9                                             | ANCE 10'5                                                                          | 7'5                                 | 6'1                                                 |
|                                   | Aged 18-70 not retired.<br>Red and magenta       | Aged 18-65 not retired.<br>Brown and red-brown.                                    | Aged under 18<br>Magenta and green. | Aged under 18<br>Brown and blue.                    |
| Employed<br>Exempt.               | 6'5                                              | NCE 5'2                                                                            |                                     | 3'-                                                 |
|                                   | Over 65 and retired or over 70<br>Brown and gold | Over 60 and retired or over 65.<br>Or married woman opting out<br>Blue and violet. |                                     | Under 18 married and opted out.<br>Violet and gold. |
| Employed<br>Abroad                | HATTOHAL INTURANCE                               | 9'10                                                                               | 3 0 6'11                            | 5'9                                                 |
|                                   | 18 - 70 and not retired.<br>Violet.              | 18 - 65 and not retired.<br>Orange                                                 | Under 18<br>Green.                  | Under 18<br>Brown.                                  |
| Employed<br>Abroad and<br>Exempt. | Over 65 and retired or over 70.<br>Grev          | Over 60 and retired or over 65<br>Or married and opting out.<br>Gold               |                                     | -                                                   |
| Class 2                           |                                                  |                                                                                    | ×                                   |                                                     |
| Self Employed                     | 8'5                                              | 7'2                                                                                | 410                                 | 4'3                                                 |
|                                   | 18 - 70 not retired.<br>Green and yellow-green   | 18 - 65 not retired.<br>Blue                                                       | Under 18.<br>Green and brown        | Under 18.<br>Blue and red                           |
| Class 3                           |                                                  |                                                                                    |                                     |                                                     |
| Non<br>Employed.                  | 6'6                                              | NCE 5'2                                                                            | 3'9                                 | 31                                                  |
| 2                                 | Aged 18 - 65.<br>Grey                            | Aged 18 - 60.<br>Blue and violet                                                   | Under 18.<br>Orange and green       | Under 18.<br>Red and grey                           |