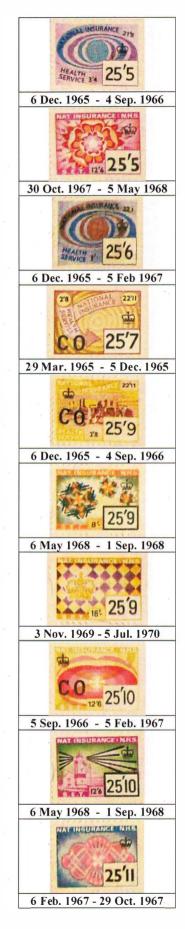

|                                                       |                                               |                                       |  |
| Industrial<br>Injuries only.               | NATIONAL INSURANCE                                            | NATIONAL INSURANCE                                    | NATIONAL INSURANCE                            | HATIONAL INSURANCE                    |  |
|                                            | Aged 18 or over.<br>Blue.                                     | Aged 18 or over.<br>Orange,                           | Aged under 18.<br>Violet.                     | Aged under 18.<br>Green.              |  |

6 Jul. 1970 - 14 Feb. 1971 (continued.)

## INDEX