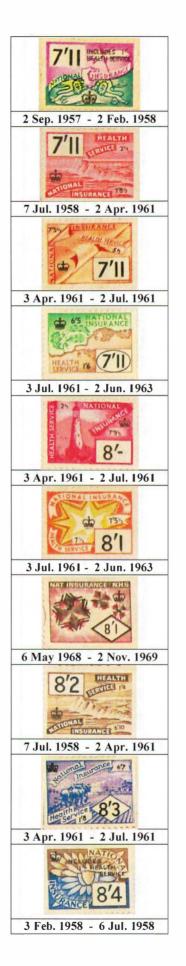

|                                   | Period:                                                                  | 1 Oct. 1951                                                   | - 5 Oct. 1952                          |                                                                                            |
|-----------------------------------|--------------------------------------------------------------------------|---------------------------------------------------------------|----------------------------------------|--------------------------------------------------------------------------------------------|
| Class 1                           | MAN                                                                      | WOMAN                                                         | BOY                                    | GIRL                                                                                       |
| Employed                          | 9/5                                                                      | 75                                                            | 5/6                                    | 4/5                                                                                        |
|                                   | Aged 18-70 and not retired.<br>Deep green and magenta                    | Aged 18-65 and not retired.<br>Brown and green.               | Aged under 18<br>Scarlet and green.    | Aged under 18<br>Green and Persian orange.                                                 |
| Employed<br>Exempt.               | 4/8                                                                      | Over 60 and retired or over 65.                               |                                        |                                                                                            |
|                                   | Over 65 and retired or over 70.<br>Victoria blue and orange              | Or married woman opting out.<br>Red brown and Persian orange. |                                        | Under 18<br>Brown and violet red.                                                          |
| Employed<br>Abroad                | 8/9<br>1                                                                 |                                                               | 5/1                                    |                                                                                            |
|                                   | 18 - 70 and not retired<br>Violet-red and deep green.                    | 18 - 65 and not retired.<br>Victoria blue and orange.         | Under 18<br>Red brown and bright blue. | under 18 (or excepted from<br>Industrial Injuries contributions.)<br>Grey and bright blue. |
| Employed<br>Abroad and<br>Exempt. |                                                                          | Over 60 and retired or over 65.                               |                                        |                                                                                            |
|                                   | Over 65 and retired or over 70,<br>Scarlet and brown<br>not non-employed | Or married and opting out.<br>Violet and magenta.             |                                        | н.,                                                                                        |
| Class 2                           |                                                                          |                                                               |                                        | *                                                                                          |
| Self<br>Employed.                 | 666                                                                      |                                                               | 3'9                                    | 3/3                                                                                        |
|                                   | 18 - 70 and not retired.<br>Red-brown and bright blue                    | 18 - 65 and not retired.<br>Grey and bright blue              | Under 18.<br>Bright blue and green     | Under 18.<br>Magenta and Persian orange,                                                   |
| Class 3                           |                                                                          |                                                               |                                        |                                                                                            |
| Non<br>Employed.                  |                                                                          |                                                               | 200                                    |                                                                                            |
|                                   | Aged 18 - 65<br>Violet and magenta                                       | Aged 18 - 60.<br>Scarlet and brown                            | Under 18.<br>Green and Persian orange. | Under 18.<br>Bright blue and green                                                         |

1 Oct. 1951 - 5 Oct. 1952 (continued.)

|                                   | Period:                                                         | 6 Oct. 1952 -                                                                      | 5 Jun. 1955                                   |                                                                                   |
|-----------------------------------|-----------------------------------------------------------------|------------------------------------------------------------------------------------|-----------------------------------------------|-----------------------------------------------------------------------------------|
| Class 1                           | MAN                                                             | WOMAN                                                                              | BOY                                           | GIRL                                                                              |
| Employed                          | 109                                                             | 8/5<br>2 4 1 1 1 1 1 1 1 1 1 1 1 1 1 1 1 1 1 1                                     |                                               |                                                                                   |
|                                   | Aged 18 to 70 and not retired.<br>Bright blue and D.T. Sepia.   | Aged 18 to 65 and not retired.<br>Persian orange and bright blue.                  | Aged under 18.<br>Violet-red and bright blue. | Aged under 18.<br>Deep green and orange.                                          |
| Employed<br>Exempt.               | EA                                                              |                                                                                    |                                               | 26                                                                                |
|                                   | Over 65 and retired or over 70.<br>Persian orange and P.C. red. | Over 60 and retired or over 65.<br>Or married woman opting out.<br>Grey and green. |                                               | Married, under 18 and opting out<br>P.C. red and grey.                            |
| Employed<br>Abroad                |                                                                 |                                                                                    |                                               | 4'9                                                                               |
| 5                                 | 18 - 70 and not retired.<br>Green and Persian orange.           | 18 - 65 and not retired.<br>Grey and bright blue.                                  | Under 18<br>Brown and violet-red.             | Under 18. (or excepted from 1.1.<br>contributions.)<br>Violet red and deep green. |
| Employed<br>Abroad and<br>Exempt. |                                                                 | Bal                                                                                |                                               |                                                                                   |
|                                   | Over 65 and retired or over 70.<br>Grey and D T sepia           | Over 60 and retired or over 65.<br>Or married and opting out.<br>Brown and green   | -<br>                                         | e                                                                                 |
| Class 2                           |                                                                 |                                                                                    |                                               |                                                                                   |
| Self<br>Employed.                 |                                                                 |                                                                                    |                                               | 09                                                                                |
|                                   | 18 - 70 and not retired.<br>Grey and orange                     | 18 - 65 and not retired.<br>P C red and D Γ sepia                                  | Under 18.<br>Red brown and D T septa          | Under 18.<br>Green and D T sepia                                                  |
| Class 3                           |                                                                 |                                                                                    |                                               |                                                                                   |
| Non<br>Employed.                  |                                                                 |                                                                                    |                                               |                                                                                   |
|                                   | Aged 18 - 65.<br>Deep green and brown                           | Aged 18 - 60.<br>Grey and hrown                                                    | Under 18.<br>Magenta and red brown            | Under 18.<br>Red brown and bright blue.                                           |

# 6 Oct. 1952 - 5 Jun. 1955 (continued.)

|                                   | Period:                                          | 6 Jun. 1955 -                                                                      | 1 Sep. 1957                         |                                                     |
|-----------------------------------|--------------------------------------------------|------------------------------------------------------------------------------------|-------------------------------------|-----------------------------------------------------|
| Class 1                           | MAN                                              | WOMAN                                                                              | BOY                                 | GIRL                                                |
| Employed                          | 12'9                                             | ANCE 10'5                                                                          | 7'5                                 | 6'1                                                 |
|                                   | Aged 18-70 not retired.<br>Red and magenta       | Aged 18-65 not retired.<br>Brown and red-brown.                                    | Aged under 18<br>Magenta and green. | Aged under 18<br>Brown and blue.                    |
| Employed<br>Exempt.               | 6'5                                              | NCE 5'2                                                                            |                                     | 3'-                                                 |
|                                   | Over 65 and retired or over 70<br>Brown and gold | Over 60 and retired or over 65.<br>Or married woman opting out<br>Blue and violet. |                                     | Under 18 married and opted out.<br>Violet and gold. |
| Employed<br>Abroad                | HATTOHAL INTURANCE                               | 9'10                                                                               | 3 0 6'11                            | 5'9                                                 |
|                                   | 18 - 70 and not retired.<br>Violet.              | 18 - 65 and not retired.<br>Orange                                                 | Under 18<br>Green.                  | Under 18<br>Brown.                                  |
| Employed<br>Abroad and<br>Exempt. | Over 65 and retired or over 70.<br>Grev          | Over 60 and retired or over 65<br>Or married and opting out.<br>Gold               |                                     | -                                                   |
| Class 2                           |                                                  |                                                                                    | ×                                   |                                                     |
| Self Employed                     | 8'5                                              | 7'2                                                                                | 410                                 | 4'3                                                 |
|                                   | 18 - 70 not retired.<br>Green and yellow-green   | 18 - 65 not retired.<br>Blue                                                       | Under 18.<br>Green and brown        | Under 18.<br>Blue and red                           |
| Class 3                           |                                                  |                                                                                    |                                     |                                                     |
| Non<br>Employed.                  | 6'6                                              | NCE 5'2                                                                            | 3'9                                 | 31                                                  |
| 2                                 | Aged 18 - 65.<br>Grey                            | Aged 18 - 60.<br>Blue and violet                                                   | Under 18.<br>Orange and green       | Under 18.<br>Red and grey                           |