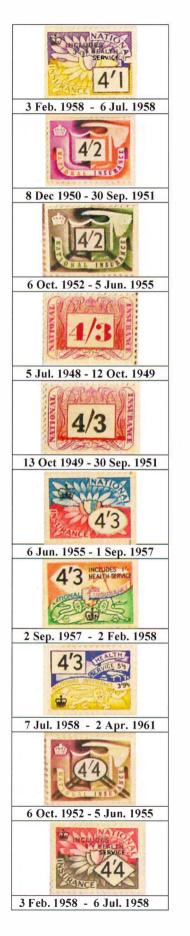

Stamps were issued for Class 1, Class 2 and Class 3 contributions. The different classes can be identified by examining the shape of the value-lozenge. Class 1 is rectangular, class 2. is oval and class 3 diamond shaped. A few stamps had combinations of these if they were used by more than one class of contributor.

#### **Class 3 Contributions**

These have been attributed to the "non-employed". They were actually paid by such people as single women who stayed at home to look after invalid parents; persons with private incomes; divorced women who were unable to work because of commitments with children; single parents; persons working abroad for over twelve months; (not compulsory, stamps purchased by employer) and, students (not compulsory). They were also payable by persons who did not qualify for unemployment benefit and credited contributions; or persons who wished to make good their record if they had a deficiency in a particular year.