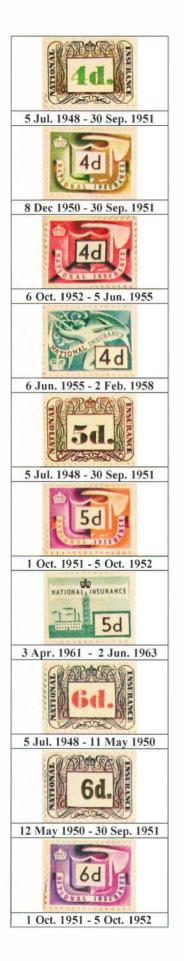

# x NOTE 4d. 3/-, 3/6d., 4/11d., and 9/1d. stamps

The apparent discrepancy between the description and the actual colour of the value of these stamps is due to technical printing difficulties.