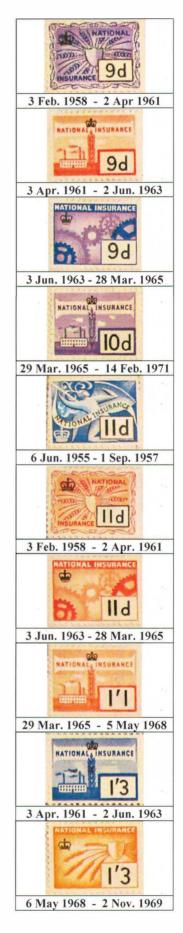

# x NOTE 4d. 3/-, 3/6d., 4/11d., and 9/1d. stamps

The apparent discrepancy between the description and the actual colour of the value of these stamps is due to technical printing difficulties.