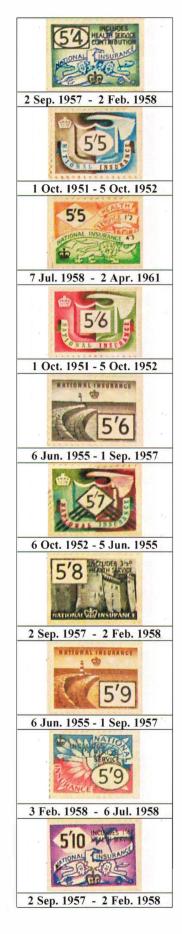

Stamps were issued for Class 1, Class 2 and Class 3 contributions. The different classes can be identified by examining the shape of the value-lozenge. Class 1 is rectangular, class 2. is oval and class 3 diamond shaped. A few stamps had combinations of these if they were used by more than one class of contributor.

#### **Class 3 Contributions**

These have been attributed to the "non-employed". They were actually paid by such people as single women who stayed at home to look after invalid parents; persons with private incomes; divorced women who were unable to work because of commitments with children; single parents; persons working abroad for over twelve months; (not compulsory, stamps purchased by employer) and, students (not compulsory). They were also payable by persons who did not qualify for unemployment benefit and credited contributions; or persons who wished to make good their record if they had a deficiency in a particular year.