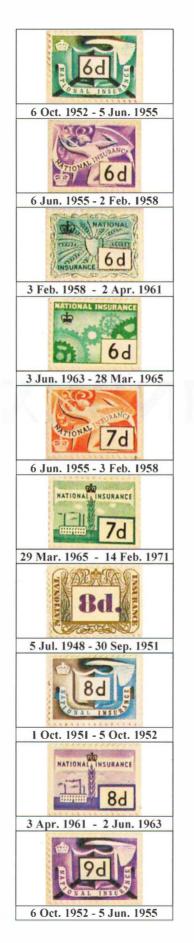

# x NOTE 4d. 3/-, 3/6d., 4/11d., and 9/1d. stamps

The apparent discrepancy between the description and the actual colour of the value of these stamps is due to technical printing difficulties.